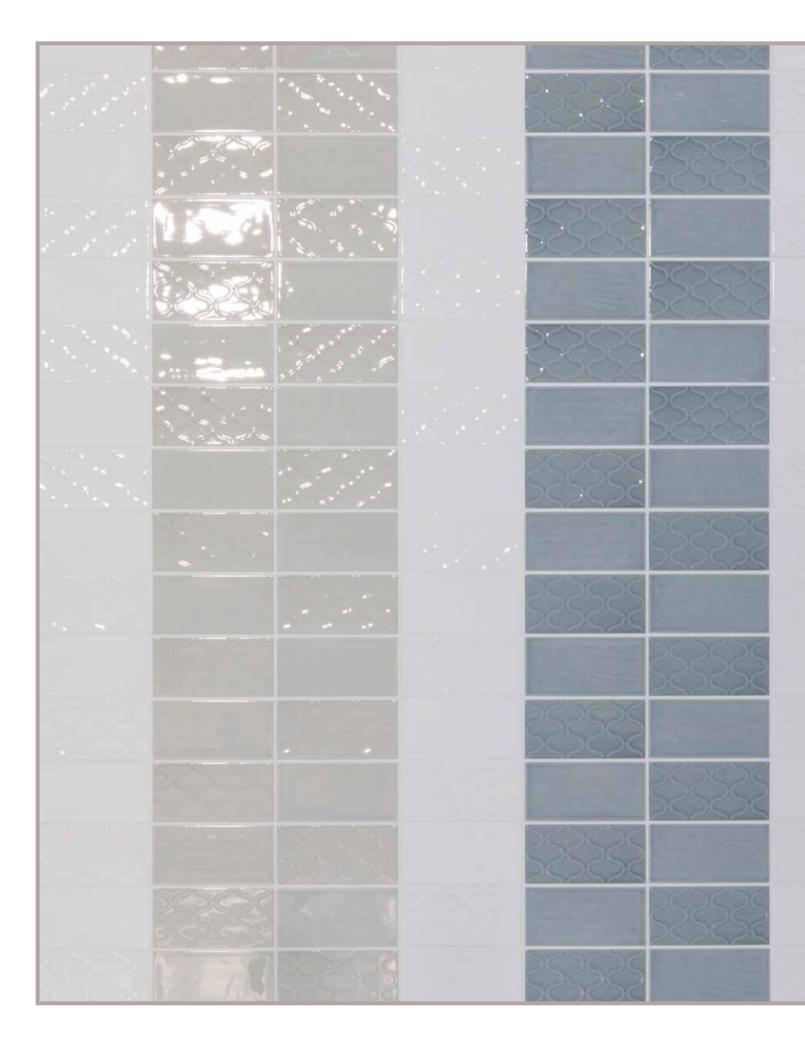

# Whisper

subway wall tile

### **GREIGE**

2.6 x 5.2 | *zig zag deco* | 3 x 5

BELWHCE310

**BELWHCECAP** 

capitello

2.4 x 10

BELWHCEBN30

**bullnose** 2.6 x 10

### **AQUAMARINE**

BELWHAQ310

BELWHAQCAP

**bullnose** 2.6 x 10

### **CENERE**

BELWHCE310

**BELWHCECAP** 

capitello 2.4 x 10

BELWHCEBN30