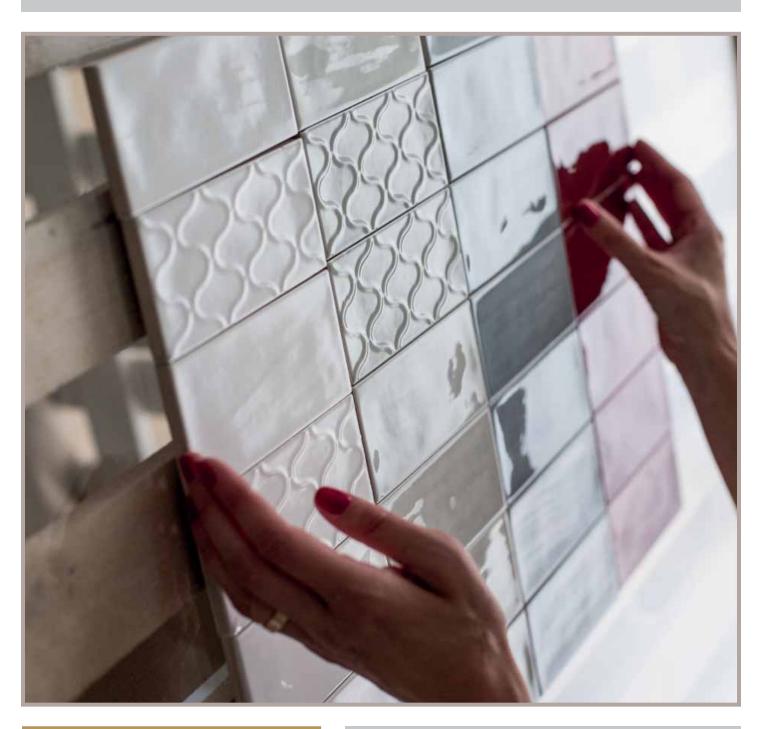

# Whisper

subway wall tile









### **ANTRACITE**



BELWHAN35D2



2.6 x 5.2 | *plaid deco* 

3 x 5

3 x 10

#### BELWHAN310



BELWHANCAP



capitello 2.4 x 10

### BELWHANBN30



**bullnose** 2.6 x 10

### **CENERE**







BELWHCE310



**BELWHCECAP** 



capitello 2.4 x 10

BELWHCEBN30



### **AQUAMARINE**



BELWHAQ310



BELWHAQCAP





**bullnose** 2.6 x 10

### **GREIGE**





2.6 x 5.2 | *zig zag deco* | 3 x 5

BELWHCE310



**BELWHCECAP** 

capitello

2.4 x 10

BELWHCEBN30



**bullnose** 2.6 x 10

### HAND MOLDED SUBWAY WALL TILE

## **PERLA** BELWHPE35 BELWHPE35D2 2.6 x 5.2 | *plaid deco* | 3 x 5 BELWHPE310 3 x 10 **BELWHPECAP** capitello 2.4 x 10 BELWHPEBN30 bullnose 2.6 x 10 **TORTORA**



### **PORPORA**



### **ZUCCHERO**





### WHITE







### Product Specifications

| Tile Thickness