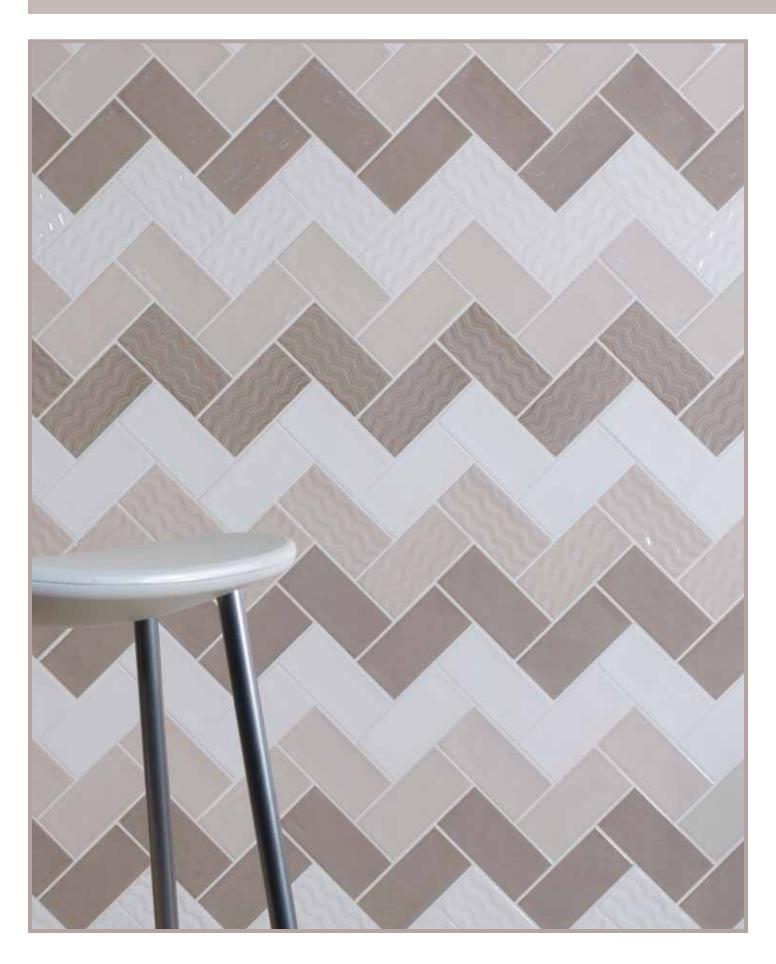

# Whisper

subway wall tile









### **ANTRACITE**



BELWHAN35D2



2.6 x 5.2 | *plaid deco* 

3 x 5

3 x 10

#### BELWHAN310



BELWHANCAP



capitello 2.4 x 10

### BELWHANBN30



**bullnose** 2.6 x 10

### **CENERE**







BELWHCE310



**BELWHCECAP** 



capitello 2.4 x 10

BELWHCEBN30



### **AQUAMARINE**



BELWHAQ310



BELWHAQCAP





**bullnose** 2.6 x 10

### **GREIGE**





2.6 x 5.2 | *zig zag deco* | 3 x 5

BELWHCE310



**BELWHCECAP** 

capitello

2.4 x 10

BELWHCEBN30



**bullnose** 2.6 x 10

### HAND MOLDED SUBWAY WALL TILE

## **PERLA** BELWHPE35 BELWHPE35D2 2.6 x 5.2 | *plaid deco* | 3 x 5 BELWHPE310 3 x 10 **BELWHPECAP** capitello 2.4 x 10 BELWHPEBN30 bullnose 2.6 x 10 **TORTORA**



### **PORPORA**



### **ZUCCHERO**





### WHITE







### Product Specifications

| Tile Thickness