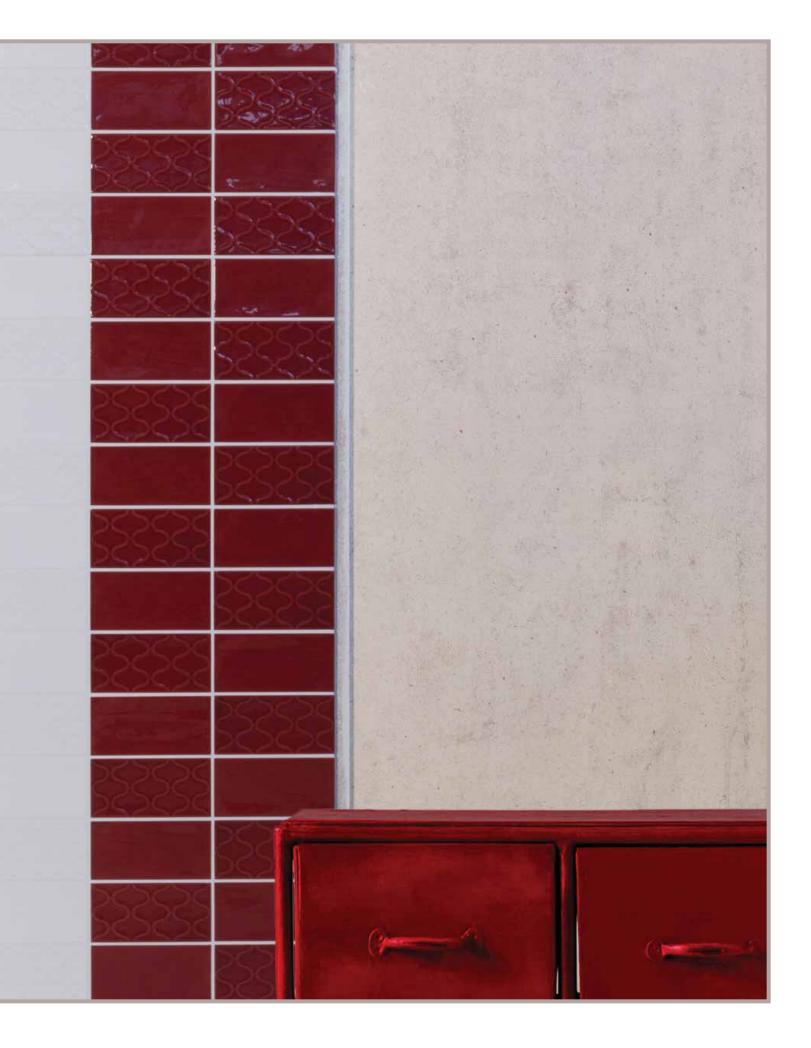

# Whisper

subway wall tile









### **ANTRACITE**



BELWHAN35D2



2.6 x 5.2 | *plaid deco* 

3 x 5

3 x 10

#### BELWHAN310



BELWHANCAP



capitello 2.4 x 10

### BELWHANBN30



**bullnose** 2.6 x 10

### **CENERE**







BELWHCE310



**BELWHCECAP** 



capitello 2.4 x 10

BELWHCEBN30



### **AQUAMARINE**



BELWHAQ310



BELWHAQCAP





**bullnose** 2.6 x 10

### **GREIGE**





2.6 x 5.2 | *zig zag deco* | 3 x 5

BELWHCE310



**BELWHCECAP** 

capitello

2.4 x 10

BELWHCEBN30



**bullnose** 2.6 x 10

### HAND MOLDED SUBWAY WALL TILE

## **PERLA** BELWHPE35 BELWHPE35D2 2.6 x 5.2 | *plaid deco* | 3 x 5 BELWHPE310 3 x 10 **BELWHPECAP** capitello 2.4 x 10 BELWHPEBN30 bullnose 2.6 x 10 **TORTORA**



### **PORPORA**



### **ZUCCHERO**





### WHITE







### Product Specifications

| Tile Thickness                     | 5/16"    |
|------------------------------------|----------|
| Minimum Grout Joint Recommendation | 1/16"    |
| Shade Variation                    | Low (V1) |

| D.C.O.F. Wet | Moisture Absorption | Breaking Strength | MOH's Rating | Chemical Resistance | Abrasion Resistance |
|--------------|---------------------|-------------------|--------------|---------------------|---------------------|
| <0.42        | <20%                | 100-230 lbs       | 4.0-6.5      | Resistant           | N/A                 |

### **COMMERCIAL USAGE**

|                                       | INTERIOR    |                  |            | EXTERIOR    |            |  |
|---------------------------------------|-------------|---------------