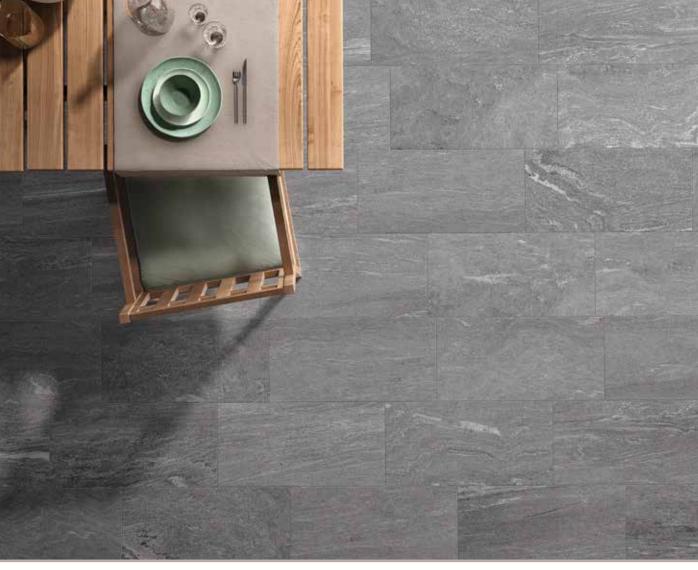

PORCELAIN STONEWARE

## Ardesia Nero





| 12x24 |

DOMSWNEMOS22



2x2 mosaic

#### DOMSWNEMOS11GLA



1x1 mosaic

Non-Stock Sizes: 24x24, 12x48, 24x48 (special order items. 5-6 weeks delivery.)

DOMSWNE1224

DOMSWNEBN325 3x24 bullnose







DOMSWBEBN325



| 12x24 |

DOMSWBEMOS22



2x2 mosaic





1x1 mosaic

Non-Stock Sizes: 24x24, 12x48, 24x48 (special order items. 5-6 weeks delivery.)

3x24 bullnose

3x24 bullnose





DOMSWLUMOS22

2x2 mosaic



1x1 mosaic









DOMSWLUBN325

DOMSWLU1224

# Quartzite Bianco



### DOMSWBI1224

DOMSWBIBN325



12x24

DOMSWBIMOS22



### DOMSWBIMOS11GLA



1x1 mosaic

Non-Stock Sizes: 24x24, 12x48, 24x48 (special order items. 5-6 weeks delivery.)

3x24 bullnose







| Suggested                                                           |