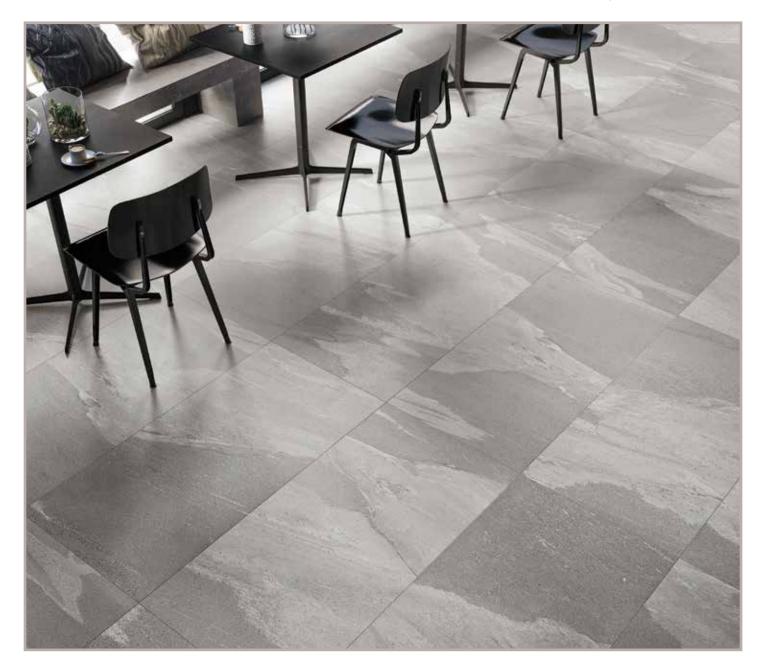

PORCELAIN STONEWARE

## Ardesia Nero





| 12x24 |

DOMSWNEMOS22



2x2 mosaic

#### DOMSWNEMOS11GLA



1x1 mosaic

Non-Stock Sizes: 24x24, 12x48, 24x48 (special order items. 5-6 weeks delivery.)

DOMSWNE1224

DOMSWNEBN325 3x24 bullnose







DOMSWBEBN325



| 12x24 |

DOMSWBEMOS22



2x2 mosaic





1x1 mosaic

Non-Stock Sizes: 24x24, 12x48, 24x48 (special order items. 5-6 weeks delivery.)

3x24 bullnose

3x24 bullnose





DOMSWLUMOS22

2x2 mosaic



1x1 mosaic









DOMSWLUBN325

DOMSWLU1224

# Quartzite Bianco



### DOMSWBI1224

DOMSWBIBN325



12x24

DOMSWBIMOS22



### DOMSWBIMOS11GLA



1x1 mosaic

Non-Stock Sizes: 24x24, 12x48, 24x48 (special order items. 5-6 weeks delivery.)

3x24 bullnose







| Suggested                                                           |