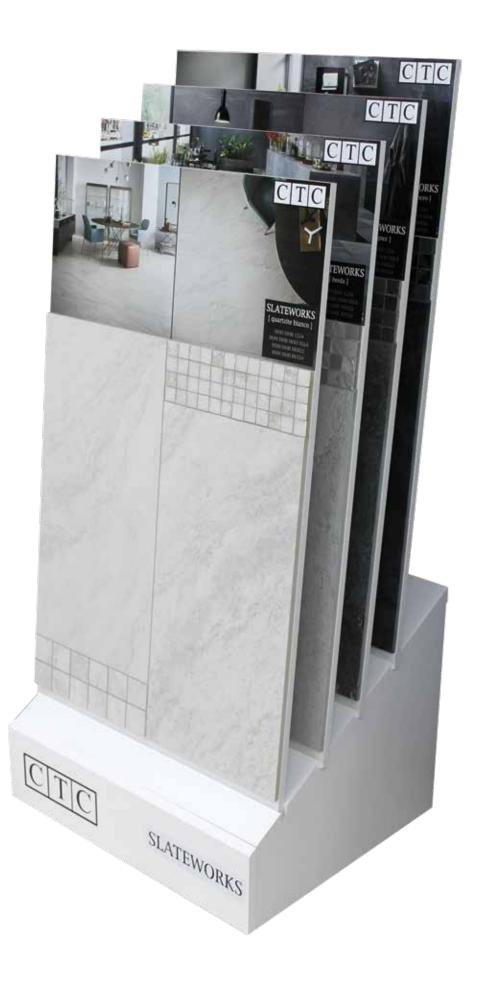

# Quartzite Bianco

### DOMSWBI1224

DOMSWBIBN325

12x24

DOMSWBIMOS22

### DOMSWBIMOS11GLA

1x1 mosaic

Non-Stock Sizes: 24x24, 12x48, 24x48 (special order items. 5-6 weeks delivery.)

3x24 bullnose

| Suggested                                                           |                                                                                                                                                                                                                                                                                                                                                                                                                                                                                                                                                                                                                                                                                                                                                                                                                                                                                                                                                                                                                                                                                                                                                                                                                                                                                                                                                                                                                                                                                                                                                                                                                                                                                                                                                                                                                                                                                                                                                                                                                                                                                                                                                                                                                                                                                                                                                                                                                                                   | 100                                      |                                                                                                                                                                                                                                        |                                                              |                                               |                                                                      | _                                                                                                                         |
|---------------------------------------------------------------------|---------------------------------------------------------------------------------------------------------------------------------------------------------------------------------------------------------------------------------------------------------------------------------------------------------------------------------------------------------------------------------------------------------------------------------------------------------------------------------------------------------------------------------------------------------------------------------------------------------------------------------------------------------------------------------------------------------------------------------------------------------------------------------------------------------------------------------------------------------------------------------------------------------------------------------------------------------------------------------------------------------------------------------------------------------------------------------------------------------------------------------------------------------------------------------------------------------------------------------------------------------------------------------------------------------------------------------------------------------------------------------------------------------------------------------------------------------------------------------------------------------------------------------------------------------------------------------------------------------------------------------------------------------------------------------------------------------------------------------------------------------------------------------------------------------------------------------------------------------------------------------------------------------------------------------------------------------------------------------------------------------------------------------------------------------------------------------------------------------------------------------------------------------------------------------------------------------------------------------------------------------------------------------------------------------------------------------------------------------------------------------------------------------------------------------------------------|------------------------------------------|----------------------------------------------------------------------------------------------------------------------------------------------------------------------------------------------------------------------------------------|--------------------------------------------------------------|-----------------------------------------------|----------------------------------------------------------------------|---------------------------------------------------------------------------------------------------------------------------|
| Applications                                                        | Floor 📕 💓 Wall 📕 🂼 Reside                                                                                                                                                                                                                                                                                                                                                                                                                                                                                                                                                                                                                                                                                                                                                                                                                                                                                                                                                                                                                                                                                                                                                                                                                                                                                                                                                                                                                                                                                                                                                                                                                                                                                                                                                                                                                                                                                                                                                                                                                                                                                                                                                                                                                                                                                                                                                                                                                         | ential 📕 🛄 L                             | *Wear can                                                                                                                                                                                                                              | ommercial arry greatly.<br>Sult with a professional          | Exterior                                      | Pools                                                                | 5                                                                                                                         |
| Installation<br>Suggestions                                         | Plank Installation* Modular<br>Plank Installation* Modular<br>Install the offset the width of the plank. For professional installation, the we<br>leveling spacers for all plank and rectangular (ie. 12x24) format tiles is recon-                                                                                                                                                                                                                                                                                                                                                                                                                                                                                                                                                                                                                                                                                                                                                                                                                                                                                                                                                                                                                                                                                                                                                                                                                                                                                                                                                                                                                                                                                                                                                                                                                                                                                                                                                                                                                                                                                                                                                                                                                                                                                                                                                                                                               | oint Size<br>2mm<br>se of<br>mmended.    | ht/Pressed Rustic Rectified                                                                                                                                                                                                            | HISINIA<br>Hol                                               |                                               | Structu                                                              | ured                                                                                                                      |
| Porcelain Type                                                      | 🗌 through-body 🗌 color-bodied 🔄 glazed 🛑 unglazed 🗌 double-loaded 🗌 other                                                                                                                                                                                                                                                                                                                                                                                                                                                                                                                                                                                                                                                                                                                                                                                                                                                                                                                                                                                                                                                                                                                                                                                                                                                                                                                                                                                                                                                                                                                                                                                                                                                                                                                                                                                                                                                                                                                                                                                                                                                                                                                                                                                                                                                                                                                                                                         |                                          |                                                                                                                                                                                                                                        |                                                              |                                               |                                                                      |                                                                                                                           |
| Shade<br>Variation                                                  | Uniform                                                                                                                                                                                                                                                                                                                                                                                                                                                                                                                                                                                                                                                                                                                                                                                                                                                                                                                                                                                                                                                                                                                                                                                                                                                                                                                                                                                                                                                                                                                                                                                                                                                                                                                                                                                                                                                                                                                                                                                                                                                                                                                                                                                                                                                                                                                                                                                                                                           | V2<br>light<br>ariation                  | V3<br>Moderate<br>*BEOLA                                                                                                                                                                                                               | □ V4<br>Substanti<br>Variation                               | ial 9.5m                                      | m OF FACES:<br># OF FACES:                                           |                                                                                                                           |
| Slip<br>Resistance<br>ASTM C-1028<br>ANSI A137.1<br>DIN 51097/51130 | DCOF       Values       Applications         >.42       0.42       Recommended Standard for wet/dry commercial flor         ***       0.65       Recommended Standard for ADA ramps         DIN 51130       **** industry Standard/ADA Requirements       ****11: Rec         R9* (3-10°)       R10 (10-19°)       R11*** (100)         R12 (27-35°)       R13 (>35°)                                                                                                                                                                                                                                                                                                                                                                                                                                                                                                                                                                                                                                                                                                                                                                                                                                                                                                                                                                                                                                                                                                                                                                                                                                                                                                                                                                                                                                                                                                                                                                                                                                                                                                                                                                                                                                                                                                                                                                                                                                                                             | DCOF value                               | DIN 51097         Class       Typical Applications         A       Barefoot, but mainly dry a         B       Shower rooms, pool surro disinfectant spray areas (p         C       Areas constantly under we inclinded pool surrounds, | ounds, wet chan<br>lus all Class A ar<br>ater, e.g. steps in | ging areas,<br>reas)<br>nto pools, foot baths | <u>≥</u> 18°                                                         | ngle                                                                                                                      |
| Scratch<br>Resistance<br>MOH'S SCALE<br>UNI EN ISO<br>10545.6       | MINERAL       Wear         1. Talc (Talc)       6. Microline (Glass, Glazed Tile)         2. Gypsum (Fingernail)       7. Quartz (Unglazed Porcelain)         3. Calcite (Penny)       8. Topaz (Granite)         9. Corundum (Ruby)       9. Corundum (Ruby)         10. Diamond (Diamond)       PEI RATING<br>UNI EN ISO<br>10545.7                                                                                                                                                                                                                                                                                                                                                                                                                                                                                                                                                                                                                                                                                                                                                                                                                                                                                                                                                                                                                                                                                                                                                                                                                                                                                                                                                                                                                                                                                                                                                                                                                                                                                                                                                                                                                                                                                                                                                                                                                                                                                                             |                                          |                                                                                                                                                                                                                                        |                                                              |                                               |                                                                      | ffic                                                                                                                      |
| Stain<br>Resistance<br>ASTM C1378-04<br>UNI EN ISO<br>10545.14 5    | <ul> <li>5: Removed after 5 minutes<br/>(hot water running)</li> <li>4: Removed by manual cleaning<br/>(weak detergent)</li> <li>3: Removed by mechanical cleaning<br/>(strong detergent)</li> <li>2: Removed by immersion<br/>(24 hrs in suitable solvent)</li> <li>1: Stain not removed</li> </ul> <ul> <li>Water<br/>Absorption</li> <li>Mater<br/>Absorption</li> <li>Mater<br/>Absorption<!--</th--></li></ul> |                                          |                                                                                                                                                                                                                                        |                                                              |                                               |                                                                      |                                                                                                                           |
| Breaking<br>StrengthASTM C648<br>UNI EN ISO<br>10545.4PASS          | Industry standard<br>should be greater than<br>250 lbs<br>or<br>50 N/MM2                                                                                                                                                                                                                                                                                                                                                                                                                                                                                                                                                                                                                                                                                                                                                                                                                                                                                                                                                                                                                                                                                                                                                                                                                                                                                                                                                                                                                                                                                                                                                                                                                                                                                                                                                                                                                                                                                                                                                                                                                                                                                                                                                                                                                                                                                                                                                                          | straightne                               | ss ±4.5mm ± .5% PASS                                                                                                                                                                                                                   | Chemi<br>Resista<br>ASTM C65<br>UNI EN IS6<br>10545.13       | ance                                          | Allowances for<br>resul<br>Acid PASS<br>Bases PASS<br>(hemicals PASS | lt<br>S<br>S                                                                                                              |
| Leed<br>Information                                                 | Sustainable Sites<br>Site selection<br>SS CREDIT 1<br>Heat Island Effect-non roof<br>Material with a solar reflectant index of at least 29.<br>Energy & Atmosphere                                                                                                                                                                                                                                                                                                                                                                                                                                                                                                                                                                                                                                                                                                                                                                                                                                                                                                                                                                                                                                                                                                                                                                                                                                                                                                                                                                                                                                                                                                                                                                                                                                                                                                                                                                                                                                                                                                                                                                                                                                                                                                                                                                                                                                                                                | 1 Point<br>*EXCEPT<br>ARDESIA<br>1 Point | Materials & Resources<br>M&R CREDIT 2<br>Construction Waste Management:<br>Recycling salvaged construction<br>waste in to new reusable materials.                                                                                      | 1 Point<br>50% 🗌                                             | 2 Points<br>70% 🗌                             | lype:<br>Porcelain Stoneware                                         | of CobsA-USA.<br>ent names.*                                                                                              |
| REQUIREMENTS<br>FOR COMMERCIAL                                      | EA CREDIT 4<br>Green Power: Products that optimize energy<br>performance for floors and walls using thermal<br>conductivity. BTU-FT                                                                                                                                                                                                                                                                                                                                                                                                                                                                                                                                                                                                                                                                                                                                                                                                                                                                                                                                                                                                                                                                                                                                                                                                                                                                                                                                                                                                                                                                                                                                                                                                                                                                                                                                                                                                                                                                                                                                                                                                                                                                                                                                                                                                                                                                                                               |                                          | M&R CREDIT 4.1-4.2<br>Recycled Content: The sum of<br>post consumer plus 1/2 of the<br>pre consumer reps at least 10-20%<br>of total value of materials.                                                                               | 10%                                                          | 20% 🗌                                         | Type:<br>Porcelai                                                    | uct is property<br>ed under differe                                                                                       |
| INTERIORS/NEW<br>CONSTRUCTION                                       | Indoor Environmental Quality<br>Low-Emitting Materials-Flooring Systems<br>IEQ CREDIT 3.1-7<br>Green Cleaning: Reducing occupants exposure<br>to hazardous cleaning chemicals.                                                                                                                                                                                                                                                                                                                                                                                                                                                                                                                                                                                                                                                                                                                                                                                                                                                                                                                                                                                                                                                                                                                                                                                                                                                                                                                                                                                                                                                                                                                                                                                                                                                                                                                                                                                                                                                                                                                                                                                                                                                                                                                                                                                                                                                                    | 1 Point                                  | M&R CREDIT 5<br>Regional Materials: Materials<br>manufactured within 500 miles<br>of the project site.                                                                                                                                 | 10% 🗌                                                        | 20% 🗌                                         |                                                                      | ne for this prod<br>nay be markete                                                                                        |
|                                                                     | IEQ CREDIT 4.1<br>Low Emitting Adhesives: Products less than<br>65 G/L VOC<br>IEQ CREDIT 4.3                                                                                                                                                                                                                                                                                                                                                                                                                                                                                                                                                                                                                                                                                                                                                                                                                                                                                                                                                                                                                                                                                                                                                                                                                                                                                                                                                                                                                                                                                                                                                                                                                                                                                                                                                                                                                                                                                                                                                                                                                                                                                                                                                                                                                                                                                                                                                      |                                          | Innovation in Design<br>ID CREDIT 1<br>Innovation in Design<br>Measurable exemplary environmental performance.                                                                                                                         |                                                              | 1-5 Points                                    | Product Line:<br>Slateworks                                          | *The marketing name for this product is property of CobsA-US<br>This same product may be marketed under different names.* |
|                                                                     | Low Emitting Materials: Flooring systems.                                                                                                                                                                                                                                                                                                                                                                                                                                                                                                                                                                                                                                                                                                                                                                                                                                                                                                                                                                                                                                                                                                                                                                                                                                                                                                                                                                                                                                                                                                                                                                                                                                                                                                                                                                                                                                                                                                                                                                                                                                                                                                                                                                                                                                                                                                                                                                                                         |                                          |                                                                                                                                                                                                                                        |                                                              | Prc<br>Sla                                    | *The<br>This                                                         |                                                                                                                           |