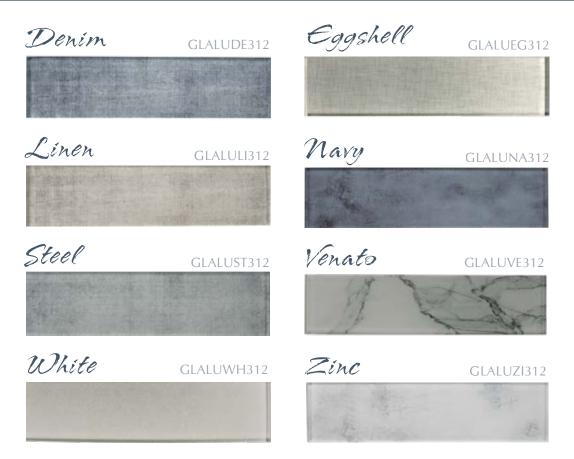

# Luxe & Loudoun

printed glass / glass & stone mosaics





NEW YORK | NEW JERSEY | MIAMI

## LUXE // 3x12 Printed Glass Tile



## LOUDOUN // Chevron & Lineality Glass & Stone Mosaics

Brilliance Denim Linen

Navy



GLALOBRCHEV



GLALODECHEV



GLALOLICHEV



**GLALONACHEV** 

**GLALOSTCHEV** 



**GLALOBRLIN** 



**GLALODELIN** 



GLALOLILIN

### **GLALONALIN**

**GLALOSTLIN** 







| APPLICATION                                                | INTERIOR |    |    | EXTERIOR |    |    |
|------------------------------------------------------------|----------|----|----|----------|----|----|
|                                                            | R        | LC | HC | R        | LC | HC |
| Walls/Backsplashes                                         | Х        | Х  | Х  |          |    |    |
| Wet Areas*                                                 | Х        | Х  | Х  |          |    |    |
| Counte