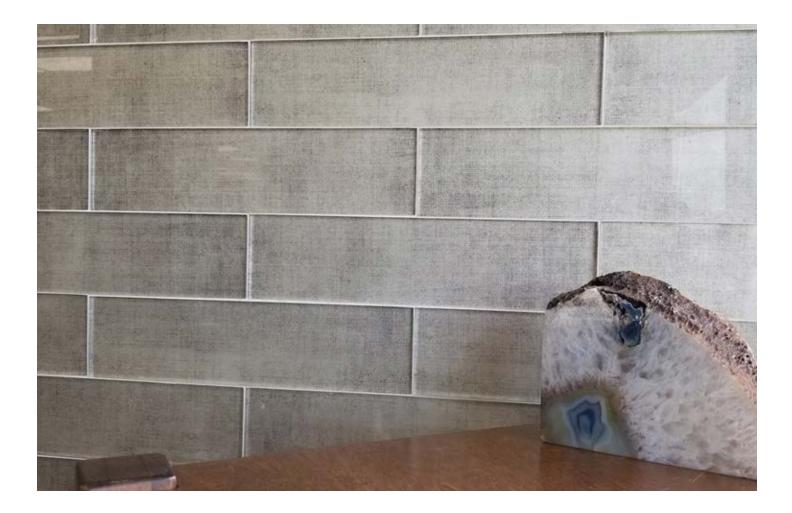

# Luxe & Loudoun

printed glass / glass & stone mosaics





NEW YORK | NEW JERSEY | MIAMI

## LUXE // 3x12 Printed Glass Tile



## LOUDOUN // Chevron & Lineality Glass & Stone Mosaics

Brilliance Denim Linen

Navy



GLALOBRCHEV



GLALODECHEV



GLALOLICHEV



**GLALONACHEV** 

**GLALOSTCHEV** 



**GLALOBRLIN** 



**GLALODELIN** 



GLALOLILIN

### **GLALONALIN**

**GLALOSTLIN** 







| APPLICATION                                                | INTERIOR |    |    | EXTERIOR |    |    |
|------------------------------------------------------------|----------|----|----|----------|----|----|
|                                                            | R        | LC | HC | R        | LC | HC |
| Walls/Backsplashes                                         | Х        | Х  | Х  |          |    |    |
| Wet Areas*                                                 | Х        | Х  | Х  |          |    |    |
| Countertops                                                |          |    |    |          |    |    |
| Submerged Areas                                            |          |    |    |          |    |    |
| R - Residential LC - Light Commercial HC - Heavy Commerci