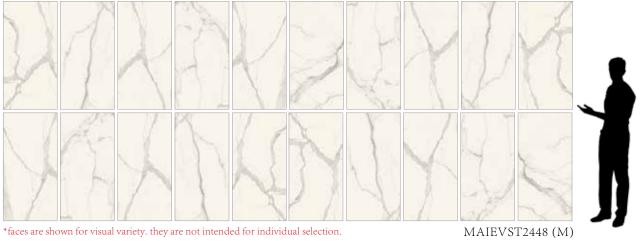

### Ever~Stone STATUARIO 24"x48" (60x120cm) Tiles

6mm thickness | Polished + Matte Finishes | Rectified Edge | 20 faces\*

MAIEVST2448L (P)