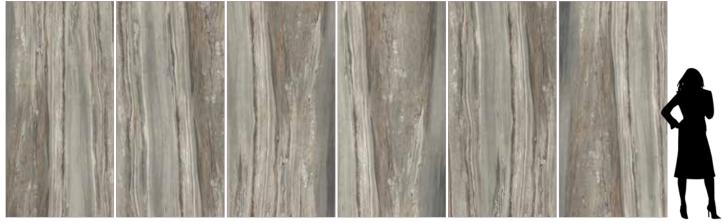

# Ever~Stone TROPICAL 48"x96" (120x240cm) Slabs

6mm thickness | Polished Finish | Rectified Edge | 6 faces\*

\*faces are shown for visual variety. they are not intended for individual selection.

HRREVTR1/4L