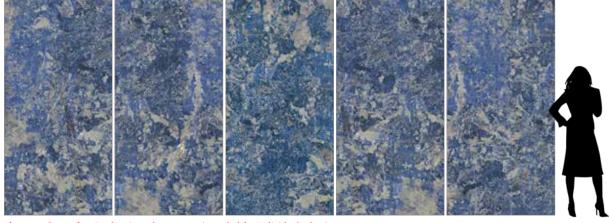

### Ever~Stone SODALITE 48"x96" (120x240cm) Slabs

6mm thickness | Polished Finish | Rectified Edge | 5 faces\*

\*faces are shown for visual variety. they are not intended for individual selection.

HRREVSO1/4L