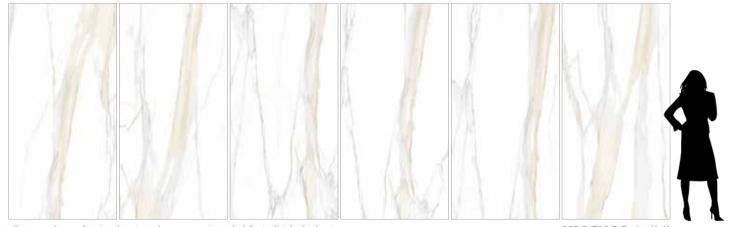

### Ever~Stone CALACATTA GOLD 48"x96" (120x240cm) Slabs

6mm thickness | Polished + Matte Finishes | Rectified Edge | 6 faces\*

\*faces are shown for visual variety. they are not intended for individual selection.