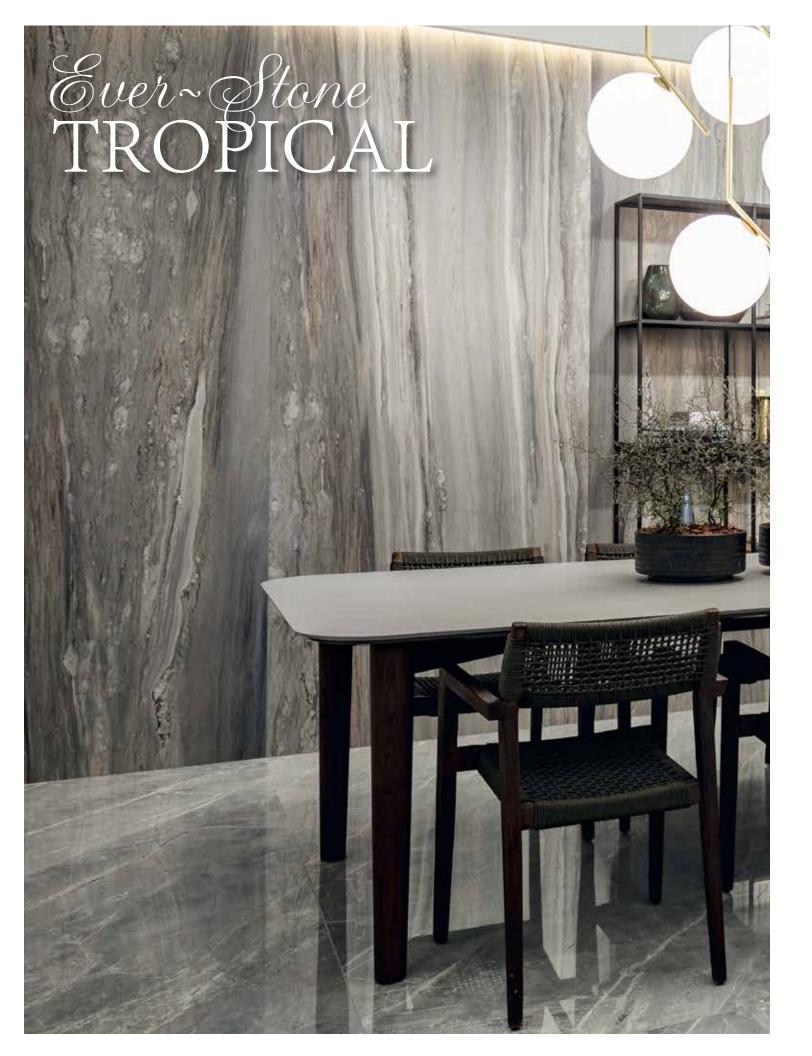

### Ever~Stone TROPICAL 24"x48" (60x120cm) Tiles

6mm thickness | Polished Finish | Rectified Edge | 20 faces\*

\*faces are shown for visual variety. they are not intended for individual selection.