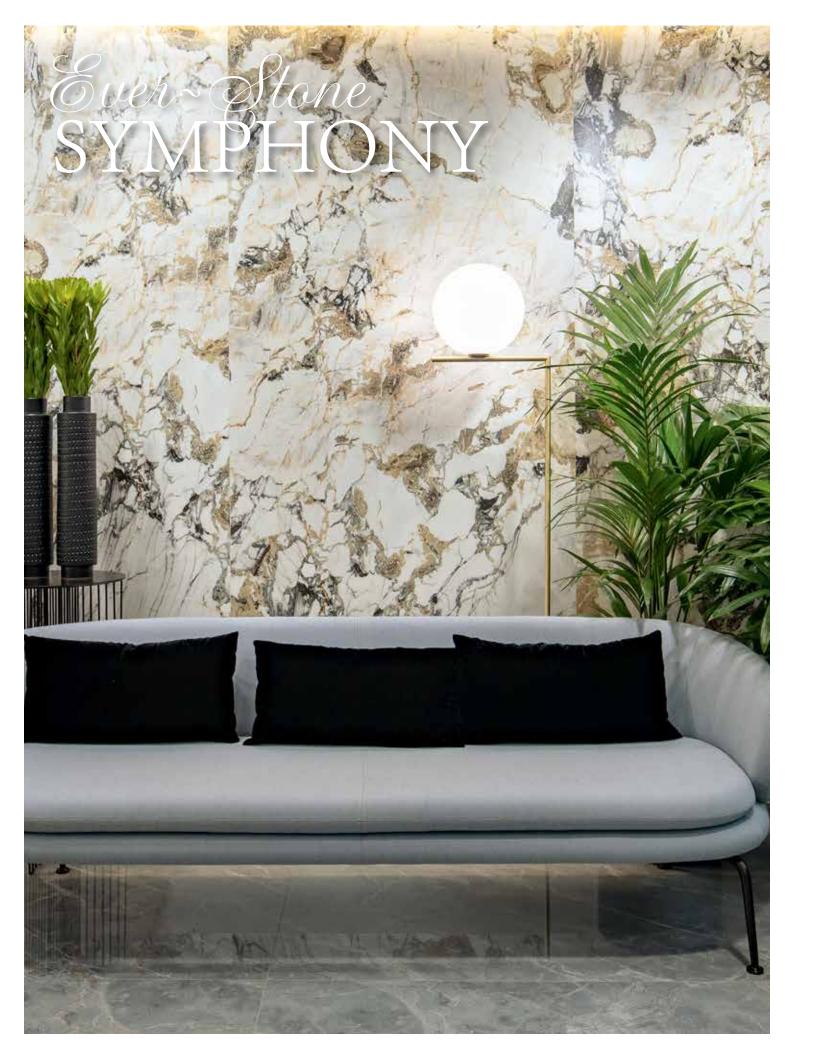

## Ever~Stone SYMPHONY 24"x48" (60x120cm) Tiles

6mm thickness | Polished Finish | Rectified Edge | 20 faces\*

\*faces are shown for visual variety, they are not intended for individual selection.

### Ever~Stone SYMPHONY 48"x96" (120x240cm) Slabs

6mm thickness | Polished Finish | Rectified Edge | 5 faces\*

\*faces are shown for visual variety. they are not intended for individual selection.

HRREVSY1/4L