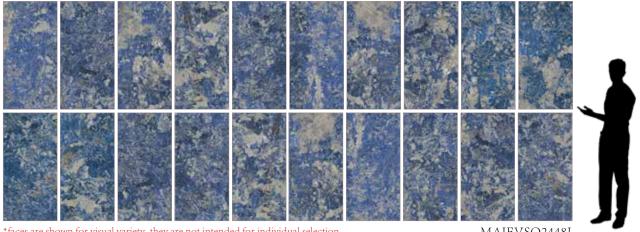

## Ever~Stone SODALITE 24"x48" (60x120cm) Tiles

6mm thickness | Polished Finish | Rectified Edge | 20 faces\*

\*faces are shown for visual variety. they are not intended for individual selection.

MAIEVSO2448L