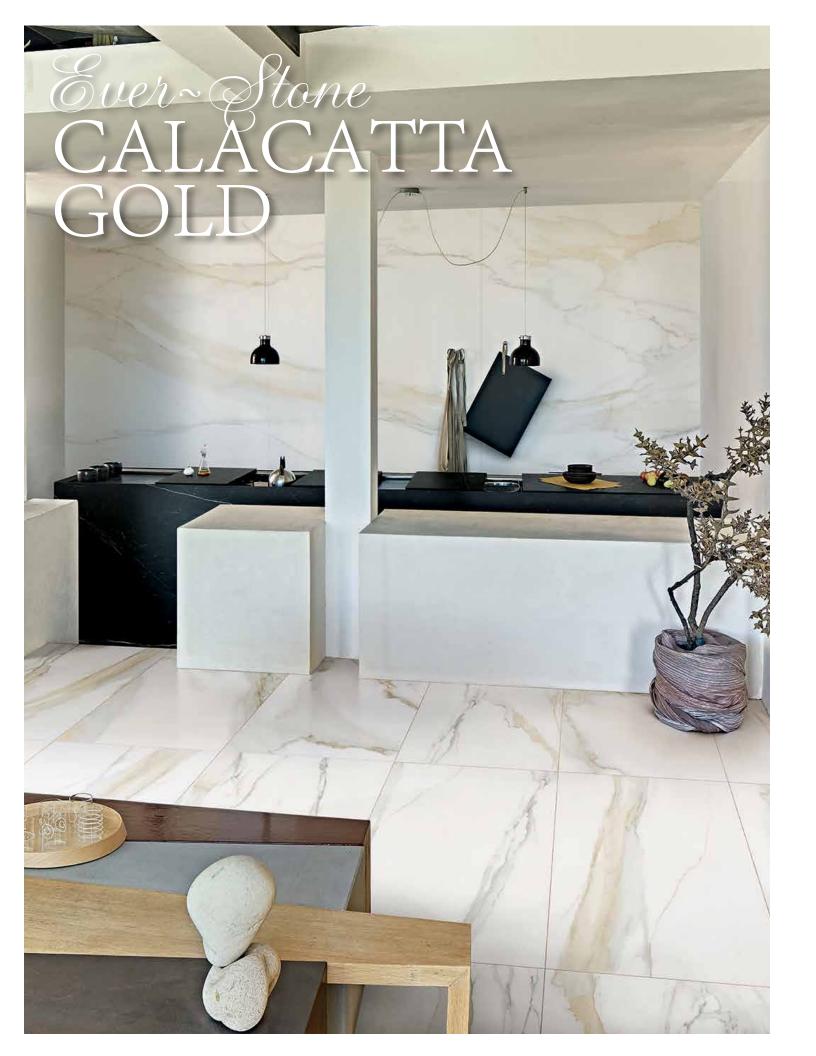

### Ever-Stone CALACATTA GOLD

24"x48" (60x120cm) Tiles

6mm thickness | Polished + Matte Finishes | Rectified Edge | 20 faces\*

### Ever~Stone CALACATTA GOLD 48"x96" (120x240cm) Slabs

6mm thickness | Polished + Matte Finishes | Rectified Edge | 6 faces\*

\*faces are shown for visual variety. they are not intended for individual selection.