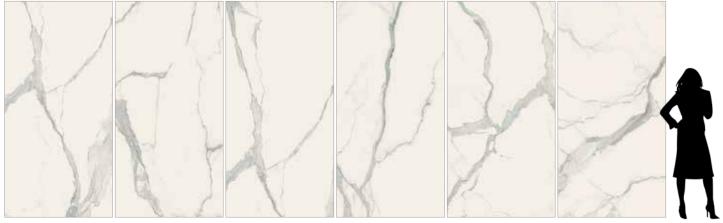

### Ever~Stone STATUARIO 24"x48" (60x120cm) Tiles

6mm thickness | Polished + Matte Finishes | Rectified Edge | 20 faces\*

MAIEVST2448L (P)

### Ever-Stone STATUARIO 48"x96" (120x240cm) Slabs

6mm thickness | Polished + Matte Finishes | Rectified Edge | 6 faces\*

\*faces are shown for visual variety. they are not intended for individual selection.

HRREVCST1/4 (M) HRREVST1/4L (P)