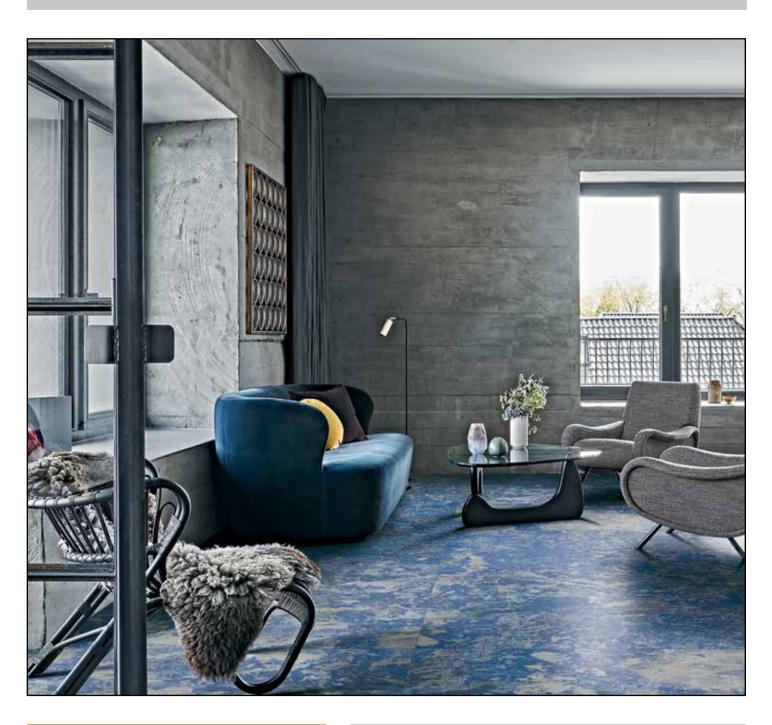

## Ever~Stone SODALITE 24"x48" (60x120cm) Tiles

6mm thickness | Polished Finish | Rectified Edge | 20 faces\*

\*faces are shown for visual variety. they are not intended for individual selection.

MAIEVSO2448L

### Ever~Stone SODALITE 48"x96" (120x240cm) Slabs

6mm thickness | Polished Finish | Rectified Edge | 5 faces\*

\*faces are shown for visual variety. they are not intended for individual selection.

HRREVSO1/4L