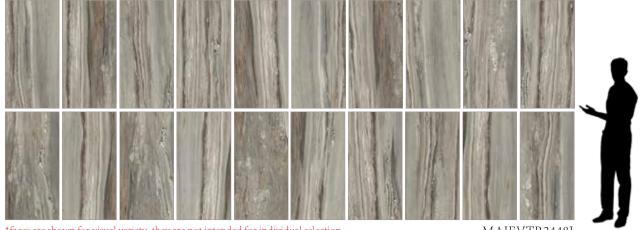

### Ever~Stone TROPICAL 24"x48" (60x120cm) Tiles

6mm thickness | Polished Finish | Rectified Edge | 20 faces\*

\*faces are shown for visual variety. they are not intended for individual selection.