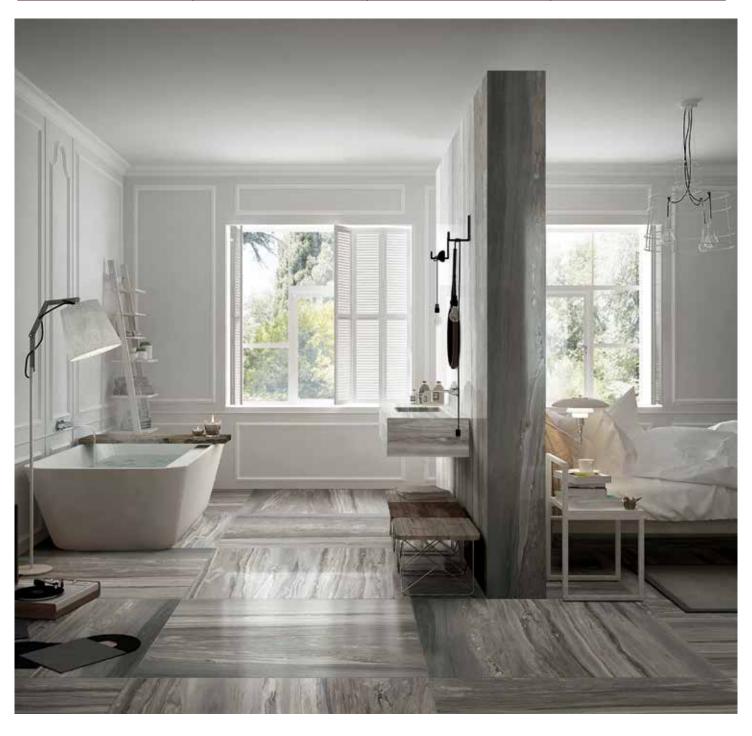

### Ever~Stone TROPICAL 24"x48" (60x120cm) Tiles

6mm thickness | Polished Finish | Rectified Edge | 20 faces\*

\*faces are shown for visual variety. they are not intended for individual selection.

# Ever~Stone TROPICAL 48"x96" (120x240cm) Slabs

6mm thickness | Polished Finish | Rectified Edge | 6 faces\*

\*faces are shown for visual variety. they are not intended for individual selection.

HRREVTR1/4L