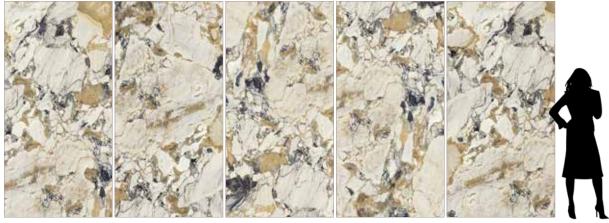

## Ever-Stone ILLUSION 24"x48" (60x120cm) Tiles

6mm thickness | Polished Finish | Rectified Edge | 20 faces\*

\*faces are shown for visual variety. they are not intended for individual selection.

Ever~Stone ILLUSION 48"x96" (120x240cm) Slabs

6mm thickness | Polished Finish | Rectified Edge | 8 faces\*