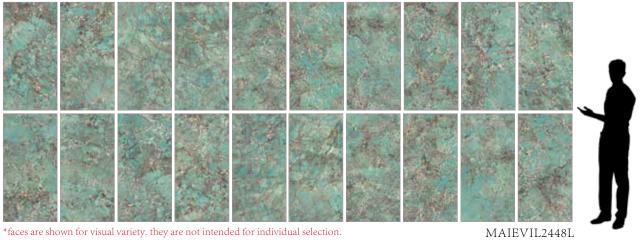

## Ever-Stone ILLUSION 24"x48" (60x120cm) Tiles

6mm thickness | Polished Finish | Rectified Edge | 20 faces\*

\*faces are shown for visual variety. they are not intended for individual selection.

Ever~Stone ILLUSION 48"x96" (120x240cm) Slabs

6mm thickness | Polished Finish | Rectified Edge | 8 faces\*