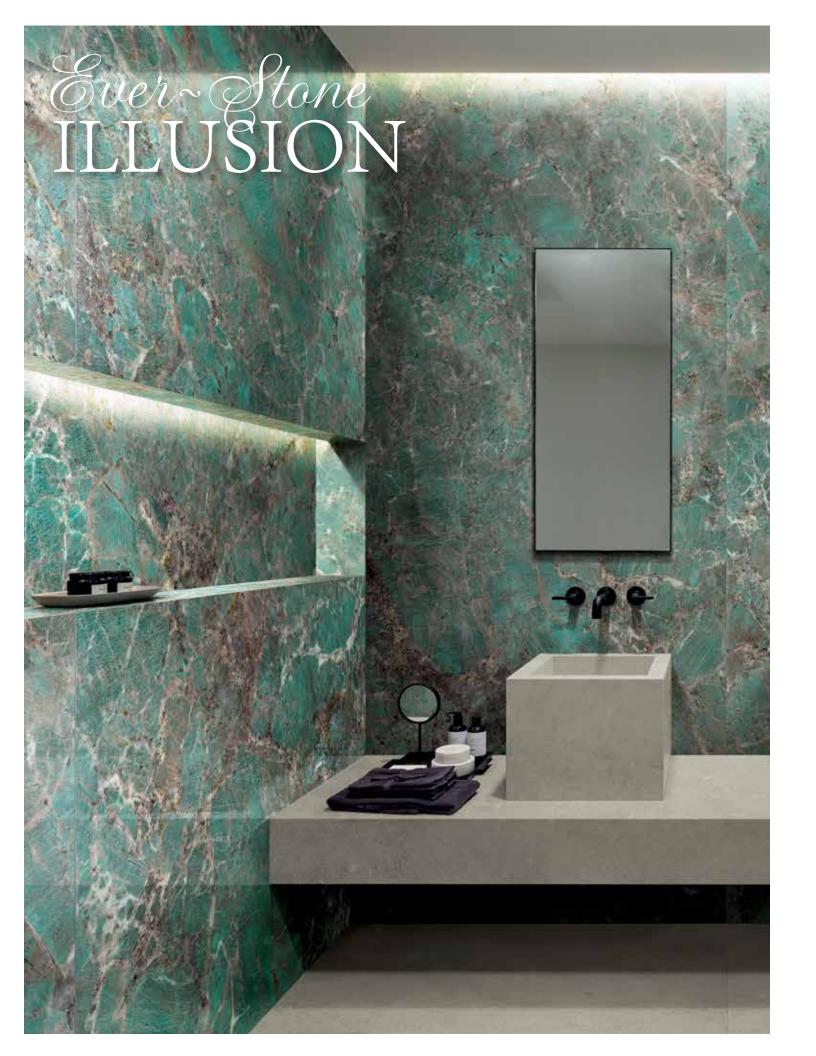

## Ever-Stone ILLUSION 24"x48" (60x120cm) Tiles

6mm thickness | Polished Finish | Rectified Edge | 20 faces\*

\*faces are shown for visual variety. they are not intended for individual selection.

Ever~Stone ILLUSION 48"x96" (120x240cm) Slabs

6mm thickness | Polished Finish | Rectified Edge | 8 faces\*