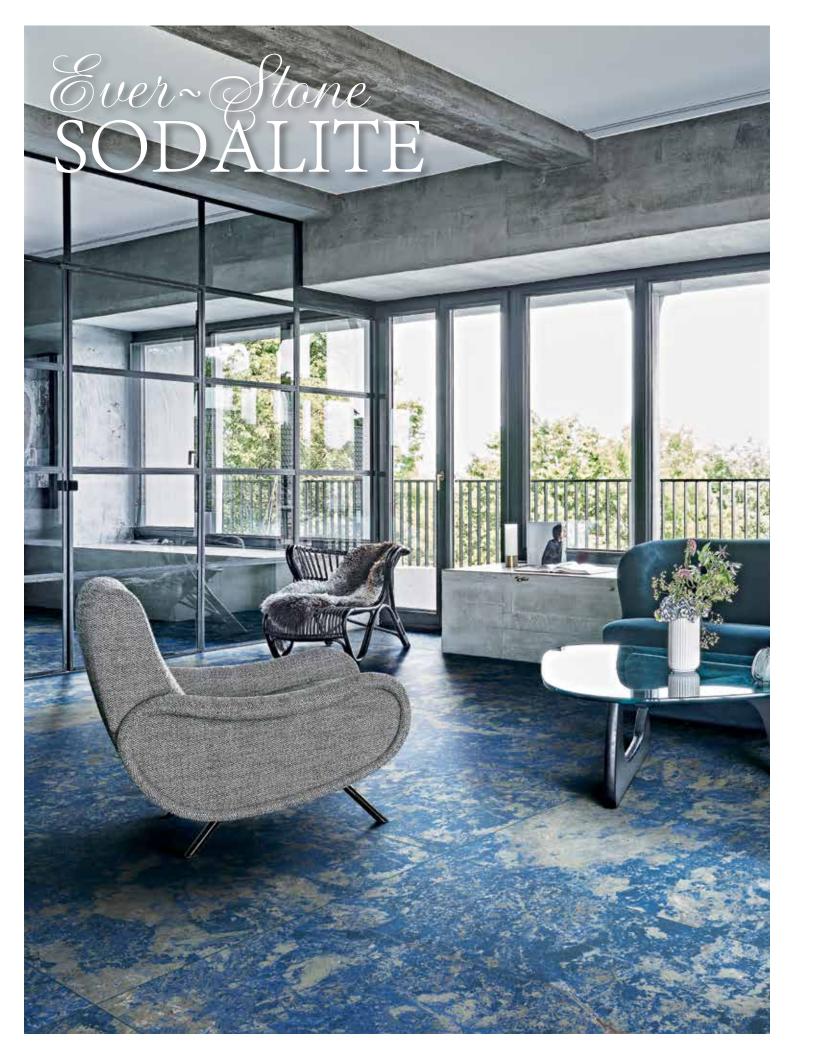

## Ever~Stone SODALITE 24"x48" (60x120cm) Tiles

6mm thickness | Polished Finish | Rectified Edge | 20 faces\*

\*faces are shown for visual variety. they are not intended for individual selection.

MAIEVSO2448L

### Ever~Stone SODALITE 48"x96" (120x240cm) Slabs

6mm thickness | Polished Finish | Rectified Edge | 5 faces\*

\*faces are shown for visual variety. they are not intended for individual selection.

HRREVSO1/4L