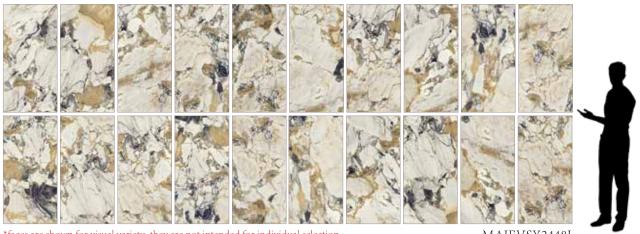

## Ever-Stone ILLUSION 24"x48" (60x120cm) Tiles

6mm thickness | Polished Finish | Rectified Edge | 20 faces\*

\*faces are shown for visual variety. they are not intended for individual selection.

Ever~Stone ILLUSION 48"x96" (120x240cm) Slabs

6mm thickness | Polished Finish | Rectified Edge | 8 faces\*