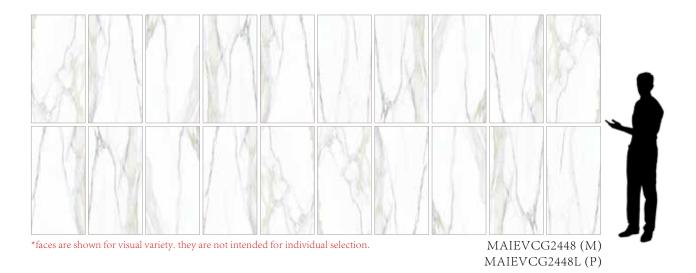

### Ever-Stone CALACATTA GOLD

24"x48" (60x120cm) Tiles

6mm thickness | Polished + Matte Finishes | Rectified Edge | 20 faces\*