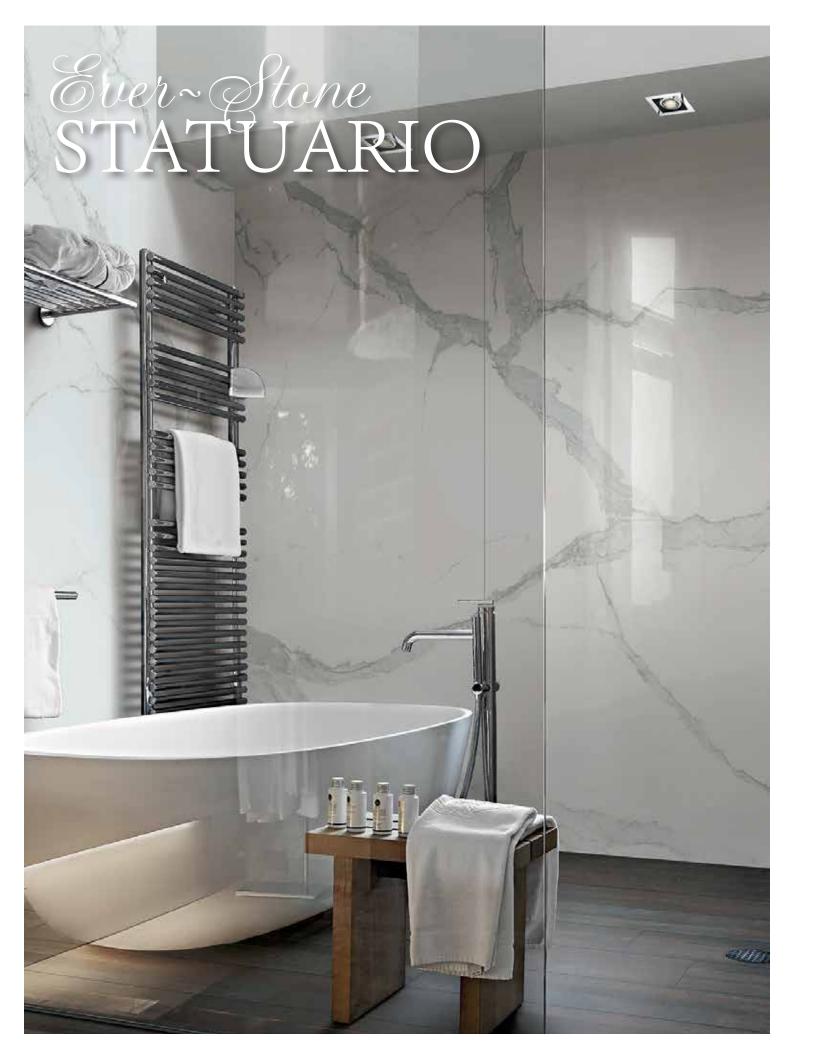

### Ever~Stone STATUARIO 24"x48" (60x120cm) Tiles

6mm thickness | Polished + Matte Finishes | Rectified Edge | 20 faces\*

MAIEVST2448L (P)