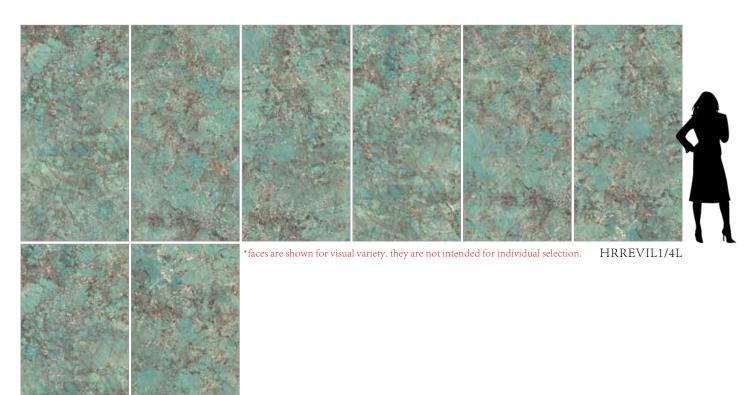

## Ever-Stone ILLUSION 24"x48" (60x120cm) Tiles

6mm thickness | Polished Finish | Rectified Edge | 20 faces\*

\*faces are shown for visual variety. they are not intended for individual selection.

Ever~Stone ILLUSION 48"x96" (120x240cm) Slabs

6mm thickness | Polished Finish | Rectified Edge | 8 faces\*