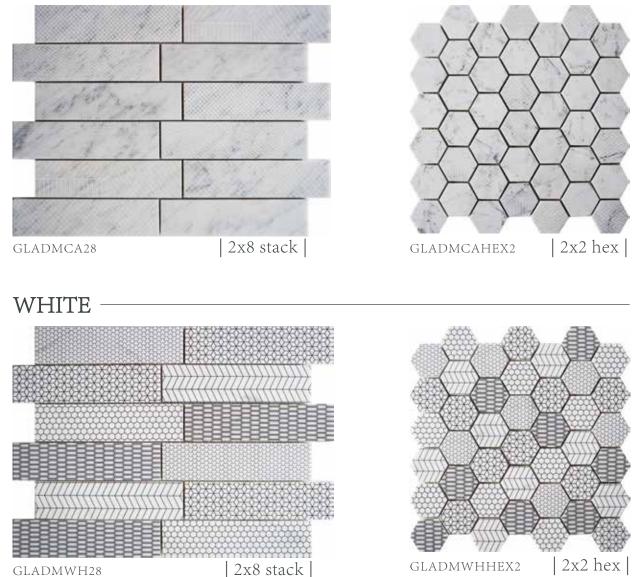

## CARRARA

GLADMWH28

| APPLICATION        | INTERIOR |    |    | EXTERIOR |    |    |
|--------------------|----------|----|----|----------|----|----|
|                    | R        | LC | HC | R        | LC | HC |
| Walls/Backsplashes | Х        | X  | X  |          |    |    |
| Floors             | Х        | Х  |    |          |    |    |
| Countertops        | Χ        |    |    |          |    |    |
| Wet Areas          | Х        | X  | X  |          |    |    |