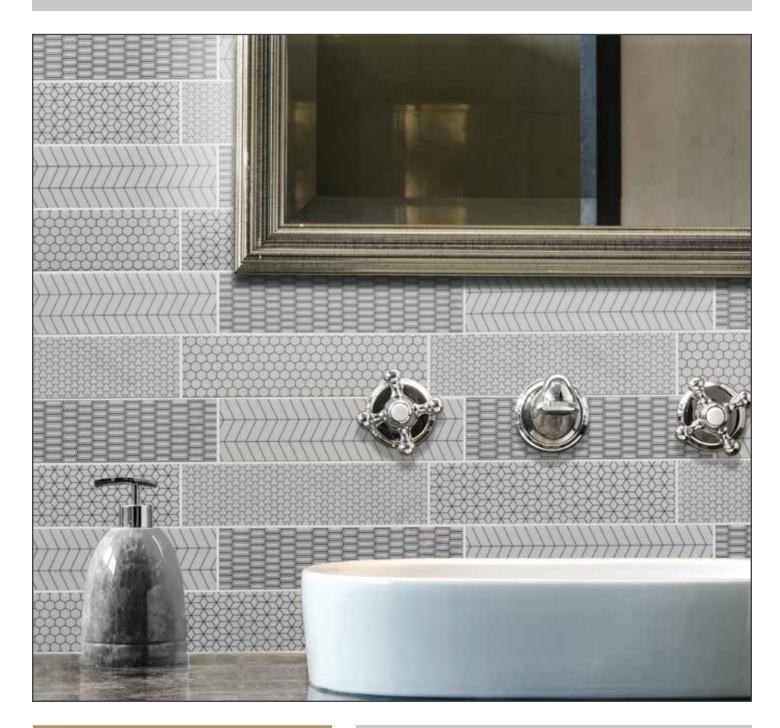

## CARRARA

GLADMWH28

| APPLICATION        | INTERIOR |    |    | EXTERIOR |    |    |
|--------------------|----------|----|----|----------|----|----|
|                    | R        | LC | HC | R        | LC | HC |
| Walls/Backsplashes | Х        | X  | X  |          |    |    |
| Floors             | Х        | Х  |    |          |    |    |
| Countertops        | Χ        |    |    |          |    |    |
| Wet Areas          | Х        | X  | X  |          |    |    |