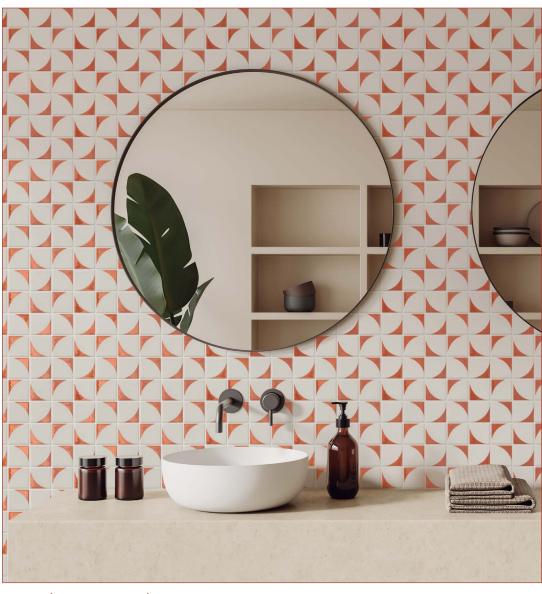

# Deco CHEVRON

BEIGE 2" 12.24" X 12.24" / 1.05 SQ.FT. GLBDCBE22

**LIGHT GREY 2"** 12.24" X 12.24" / 1.05 SQ.FT. GLBDCLG22

MATTE/SHINY FINISH | DOT MOUNTED