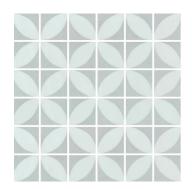

## Deco ORIGAMI

**BEIGE 2"** 12.24" X 12.24" / 1.05 SQ.FT. GLBDOBE22

**GINGER 2"** 12.24" X 12.24" / 1.05 SQ.FT. GLBDOGI22

MATTE FINISH | DOT MOUNTED | DCOF >0.42