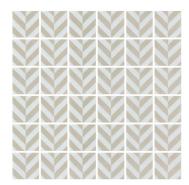

# Deco AZALEA-

CREAM 2" 12.24" X 12.24" / 1.05 SQ.FT. GLBDZCR22

LIGHT GREY 2" 12.24" X 12.24" / 1.05 SQ.FT. GLBDZLG22

MATTE/SHINY FINISH | DOT MOUNTED