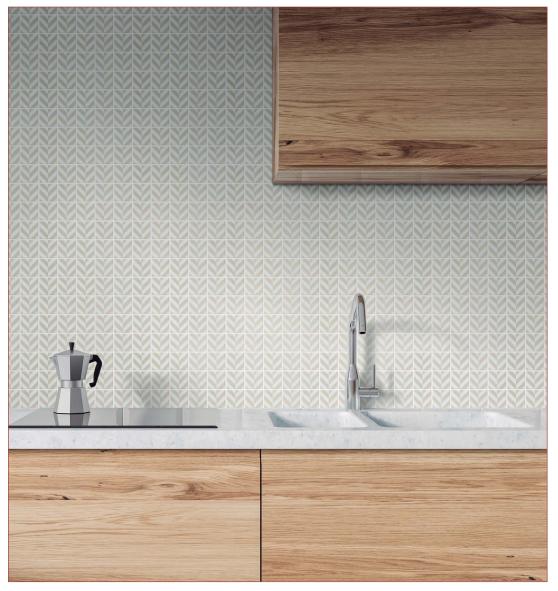

# Deco CHEVRON

BEIGE 2" 12.24" X 12.24" / 1.05 SQ.FT. GLBDCBE22

**LIGHT GREY 2"** 12.24" X 12.24" / 1.05 SQ.FT. GLBDCLG22

MATTE/SHINY FINISH | DOT MOUNTED