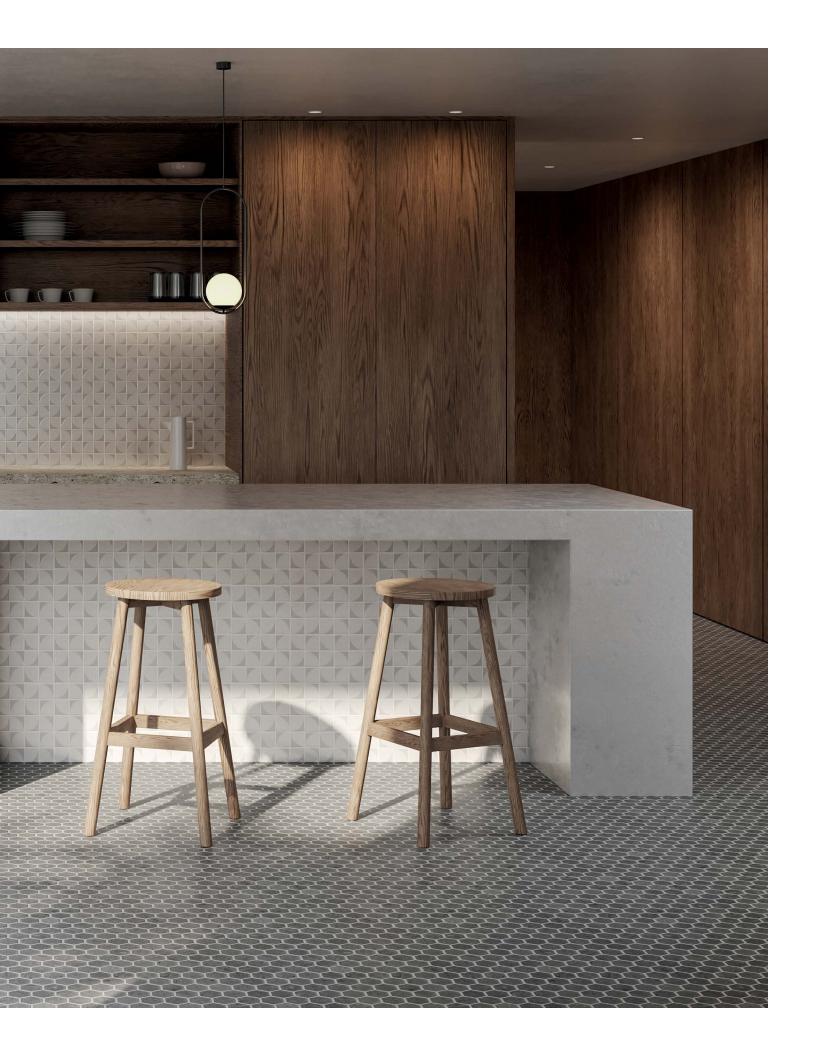

# **DECO** brilliante glass

## Deco ORIGAMI

**BEIGE 2"** 12.24" X 12.24" / 1.05 SQ.FT. GLBDOBE22

**GINGER 2"** 12.24" X 12.24" / 1.05 SQ.FT. GLBDOGI22

MATTE FINISH | DOT MOUNTED | DCOF >0.42