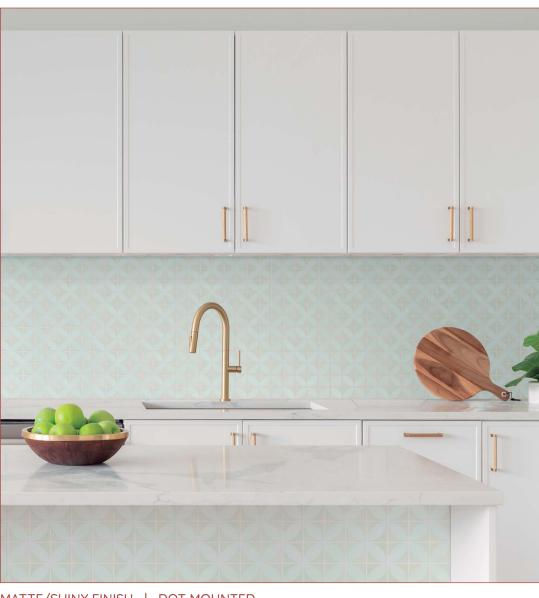

## Deco ORIGAMI

**BEIGE 2"** 12.24" X 12.24" / 1.05 SQ.FT. GLBDOBE22

**GINGER 2"** 12.24" X 12.24" / 1.05 SQ.FT. GLBDOGI22

MATTE FINISH | DOT MOUNTED | DCOF >0.42