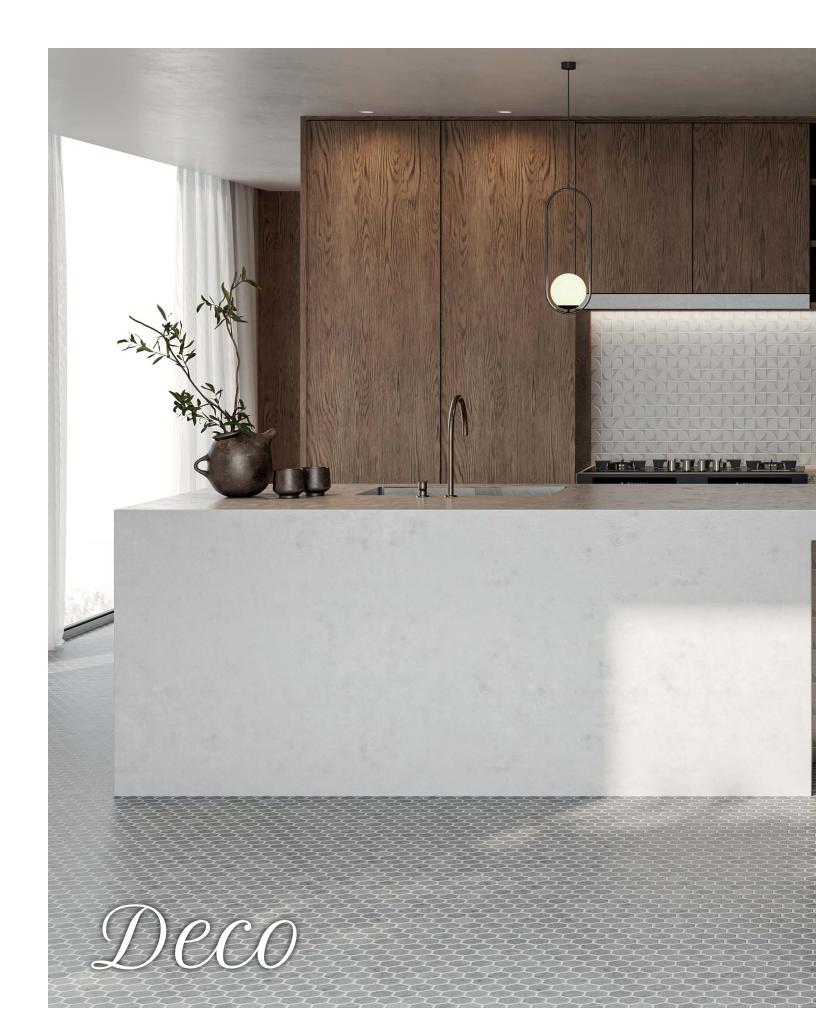

# **DECO** brilliante glass

## Deco ORIGAMI

**BEIGE 2"** 12.24" X 12.24" / 1.05 SQ.FT. GLBDOBE22

**GINGER 2"** 12.24" X 12.24" / 1.05 SQ.FT. GLBDOGI22

MATTE FINISH | DOT MOUNTED | DCOF >0.42