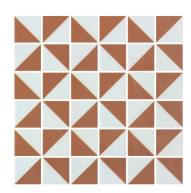

# Deco MEMPHIS-

**GINGER 2"** 12.24" X 12.24" / 1.05 SQ.FT. GLBDMGI22

**GREY 2"** 12.24" X 12.24" / 1.05 SQ.FT. GLBDMGR22

MATTE/SHINY FINISH | DOT MOUNTED