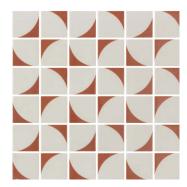

# Deco MEMPHIS-

**GINGER 2"** 12.24" X 12.24" / 1.05 SQ.FT. GLBDMGI22

**GREY 2"** 12.24" X 12.24" / 1.05 SQ.FT. GLBDMGR22

MATTE/SHINY FINISH | DOT MOUNTED