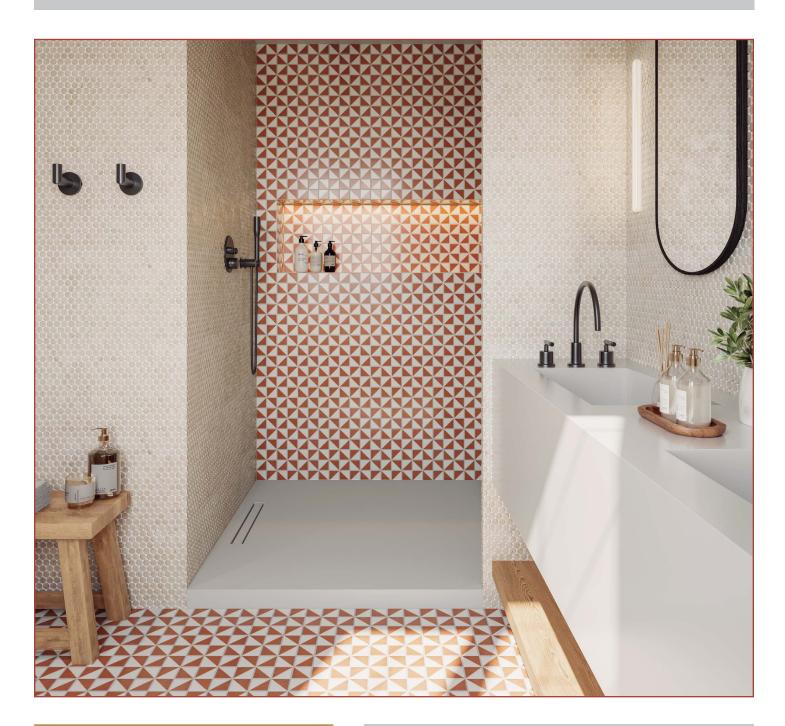

## Deco ORIGAMI

**BEIGE 2"** 12.24" X 12.24" / 1.05 SQ.FT. GLBDOBE22

**GINGER 2"** 12.24" X 12.24" / 1.05 SQ.FT. GLBDOGI22

MATTE FINISH | DOT MOUNTED | DCOF >0.42