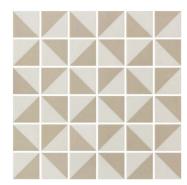

## Deco ORIGAMI

**BEIGE 2"** 12.24" X 12.24" / 1.05 SQ.FT. GLBDOBE22

**GINGER 2"** 12.24" X 12.24" / 1.05 SQ.FT. GLBDOGI22

MATTE FINISH | DOT MOUNTED | DCOF >0.42