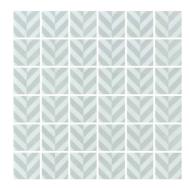

# Deco CHEVRON

BEIGE 2" 12.24" X 12.24" / 1.05 SQ.FT. GLBDCBE22

**LIGHT GREY 2"** 12.24" X 12.24" / 1.05 SQ.FT. GLBDCLG22

MATTE/SHINY FINISH | DOT MOUNTED