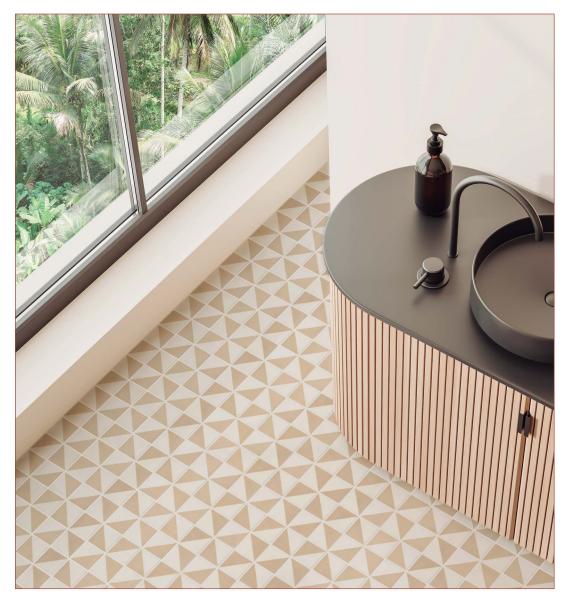

# Deco MEMPHIS-

**GINGER 2"** 12.24" X 12.24" / 1.05 SQ.FT. GLBDMGI22

**GREY 2"** 12.24" X 12.24" / 1.05 SQ.FT. GLBDMGR22

MATTE/SHINY FINISH | DOT MOUNTED