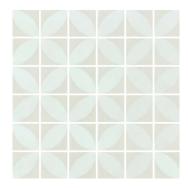

## Deco ORIGAMI

**BEIGE 2"** 12.24" X 12.24" / 1.05 SQ.FT. GLBDOBE22

**GINGER 2"** 12.24" X 12.24" / 1.05 SQ.FT. GLBDOGI22

MATTE FINISH | DOT MOUNTED | DCOF >0.42