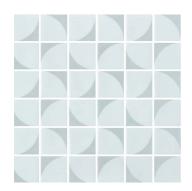

# Deco AZALEA-

CREAM 2" 12.24" X 12.24" / 1.05 SQ.FT. GLBDZCR22

LIGHT GREY 2" 12.24" X 12.24" / 1.05 SQ.FT. GLBDZLG22

MATTE/SHINY FINISH | DOT MOUNTED