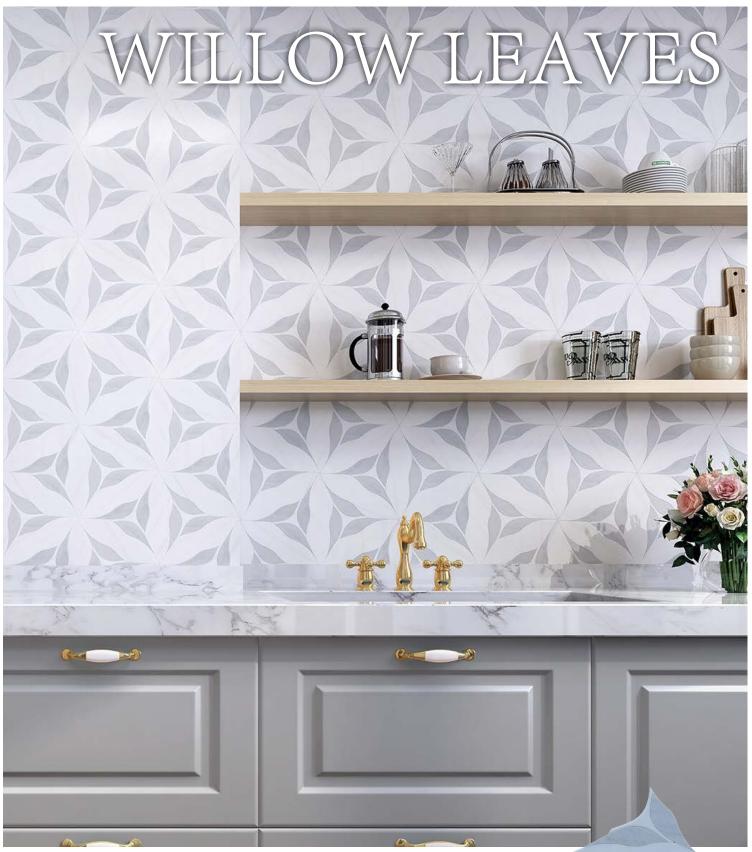

| 12"x12"x3/8" | Mosc2pistlg

Statuario + Light Grey Polished Marble | 17"x19"x3/8" | sheet MOSC2STSTLG STELLAR

Thassos + Mother of Pearl Polished Marble | 13.5"x14"x3/8" | sheet MOSC2THTGSS

Thassos + Mother of Pearl Polished Marble | 8"x9"3/8"x3/8" | sheet MOSC2TSTGSS