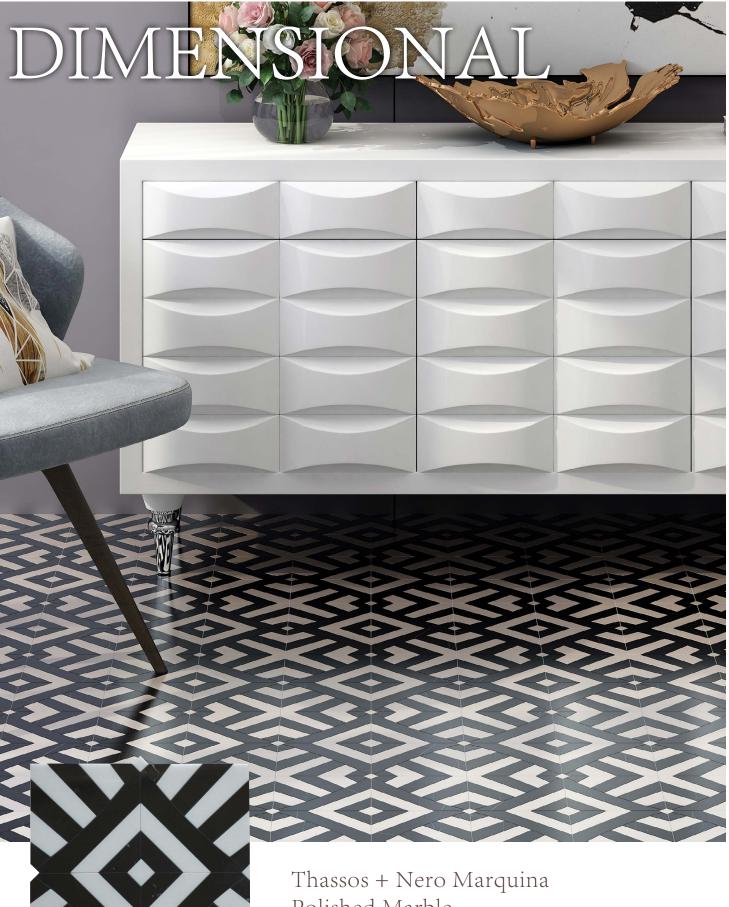

Thassos + Nero Marquin Polished Marble | 12"x12"x3/8" | sheet MOSC2DITGNM

## ELYSEES

Dark Grey + Thassos Polished Marble | 12"x12"x3/8" | sheet MOSC2ELDGTG

C





Thassos + Mother of Pearl Polished Marble | 10.5"x12"x3/8" | sheet MOSC2JATGSS



Statuario + Light Grey Polished Marble | 7"x8"x3/8" | sheet MOSC2LSSTLG



| 12"x12"x3/8" | Mosc2pistlg

Statuario + Light Grey Polished Marble | 17"x19"x3/8" | sheet MOSC2STSTLG STELLAR



Thassos + Mother of Pearl Polished Marble | 13.5"x14"x3/8" | sheet MOSC2THTGSS



Thassos + Mother of Pearl Polished Marble | 8"x9"3/8"x3/8" | sheet MOSC2TSTGSS







Calacatta Gold + Nero Marquina Polished Marble + Brass | 7.5"x9"x3/8" | sheet MOSC2TWCGNM



Dolomite + Light Grey Polished Marble | 7.5"x9"x3/8" | sheet MOSC2WLDOLG



## APPLICATION & MAINTE