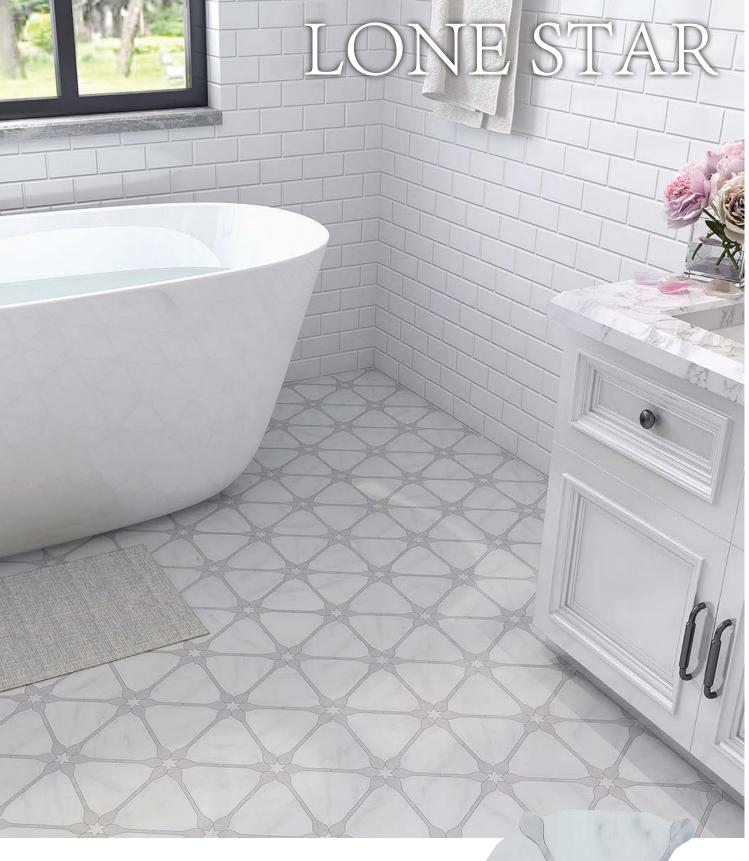

| 12"x12"x3/8" | Mosc2pistlg

Statuario + Light Grey Polished Marble | 17"x19"x3/8" | sheet MOSC2STSTLG STELLAR

Thassos + Mother of Pearl Polished Marble | 13.5"x14"x3/8" | sheet MOSC2THTGSS

Thassos + Mother of Pearl Polished Marble | 8"x9"3/8"x3/8" | sheet MOSC2TSTGSS