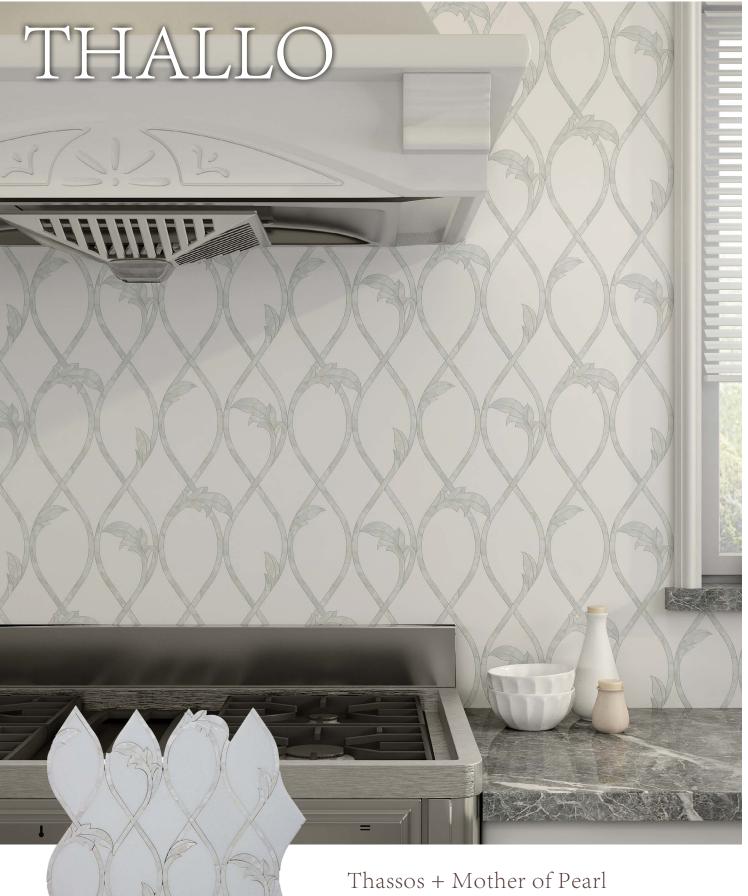

## ELYSEES

Dark Grey + Thassos Polished Marble | 12"x12"x3/8" | sheet MOSC2ELDGTG

C

Thassos + Mother of Pearl Polished Marble | 10.5"x12"x3/8" | sheet MOSC2JATGSS

Statuario + Light Grey Polished Marble | 7"x8"x3/8" | sheet MOSC2LSSTLG