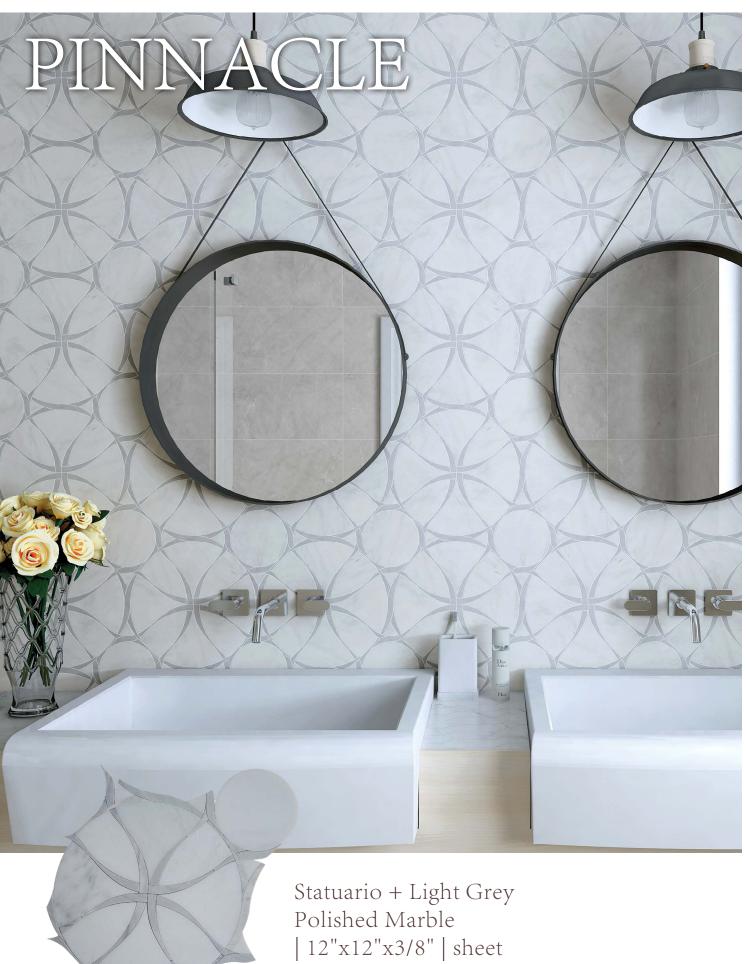

## ELYSEES

Dark Grey + Thassos Polished Marble | 12"x12"x3/8" | sheet MOSC2ELDGTG

C

Thassos + Mother of Pearl Polished Marble | 10.5"x12"x3/8" | sheet MOSC2JATGSS

Statuario + Light Grey Polished Marble | 7"x8"x3/8" | sheet MOSC2LSSTLG