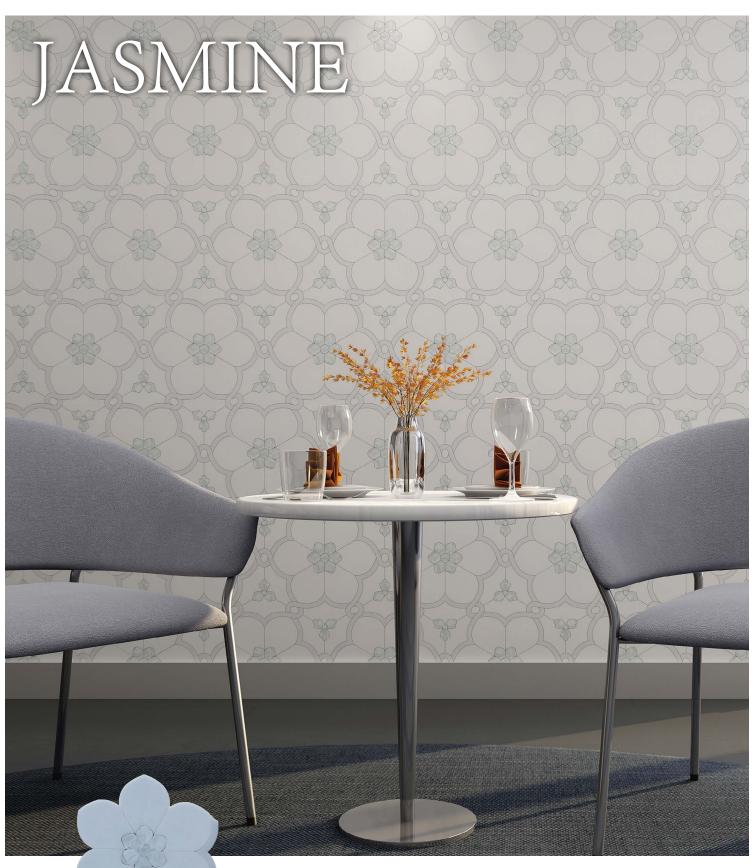

JASMINE, THALLO, TIMES SQUARE:

Avoid sharp objects coming in contact with the Mother of Pearl. They may leave scratches on its surface or lead to breakage. Avoid direct sunlight; the color of the Mother of Pearl may change.