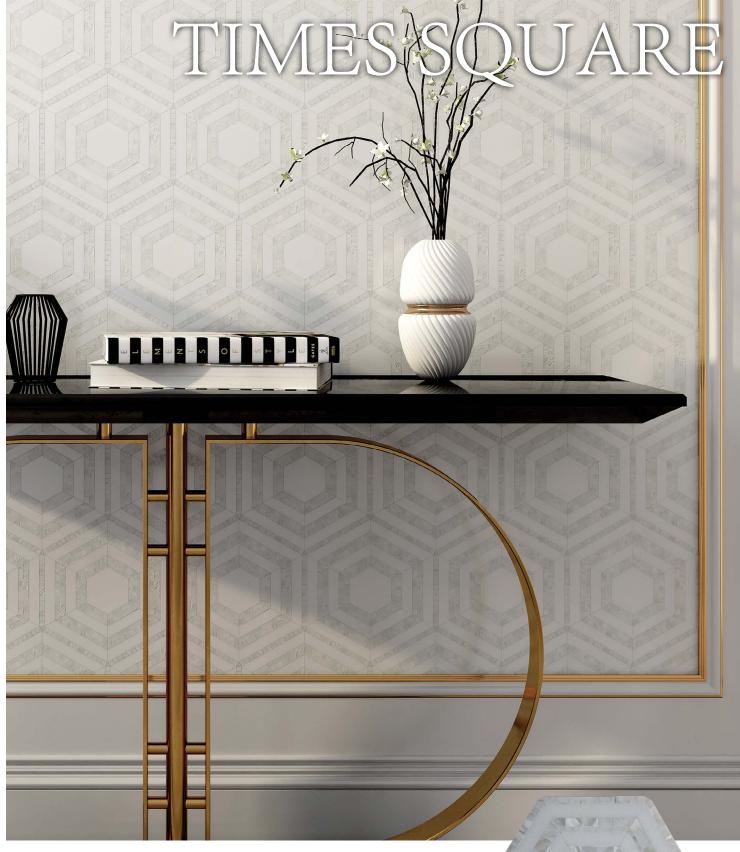

JASMINE, THALLO, TIMES SQUARE:

Avoid sharp objects coming in contact with the Mother of Pearl. They may leave scratches on its surface or lead to breakage. Avoid direct sunlight; the color of the Mother of Pearl may change.