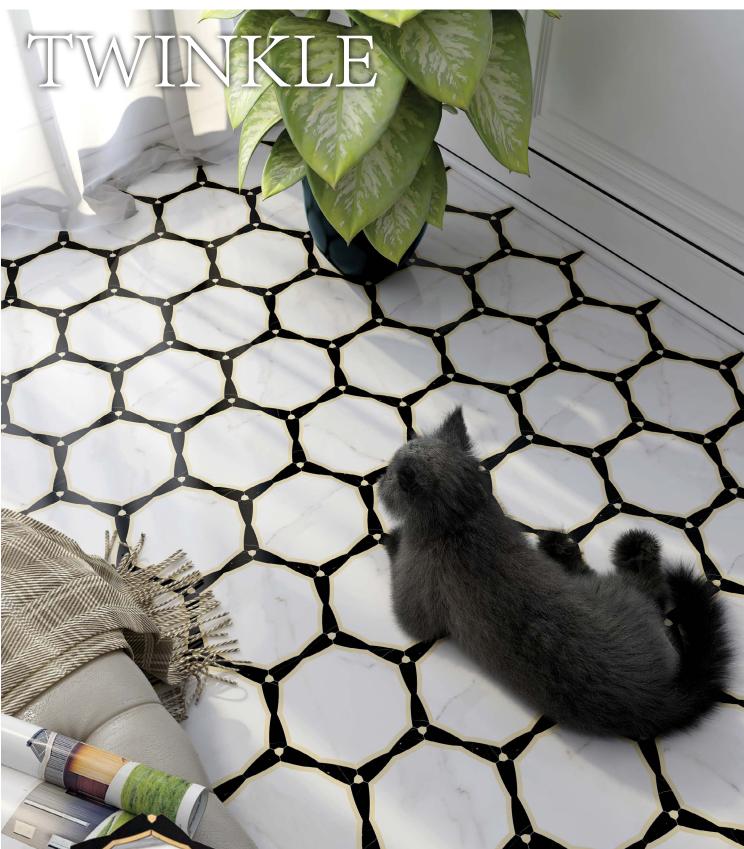

## TWINKLE:

Avoid sharp objects coming in contact with the Brass. They may leave scratches on its surface. Avoid using strong acid and alkaline liquid as it may change the color of the brass. Do NOT use in submerged water areas (ie. pools, fountains and shower pans); the brass will rust.