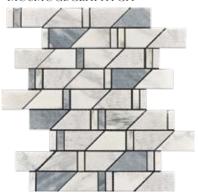

reated

4x12 bevel

MOSMOCA412PIQ



honed pre-treated

4x12 bevel piquet

#### MOSMOCA412OXF



honed pre-treated

4x12 bevel oxford

#### MOSMOCAAKRPATCH



pre-treated

8x13.5 akron mosaic 2 sheets / set

#### MOSMOCACLAPATCH



9x12 clark mosaic multi-surfaced + pre-treated

\*\*\*See other coordinating Arabescato and Carrara items in our CHELSEA 4 collection\*\*\*

# <u> Italian Bardiglio</u>

#### MOSMOIB412BEV



honed pre-treated

MOSMOIB412

honed pre-treated

4x12 bevel

4x12

MOSMOIB412PIQ



honed pre-treated

4x12 bevel piquet

#### MOSMOIBBASEH



honed pre-treated

#### MOSMOIB412OXF



honed pre-treated

4x12 bevel oxford

#### MOSMOIBPENH

honed + pre-treated | 5/8x12 pencil |

#### MOSMOIBCAPH



5x12 base honed pre-treated

# Slixed Color Slosaics

#### MOSMOCBCLAPATCH



9x12 clark mosaic multi-surfaced + pre-treated

#### MOSMOCBWESTPATCH



| 11x11 western 3D mosaic | multi-surfaced + pre-treated

#### MOSMOCBJADE



| 12.5x12.5 jade 3D mosaic | multi-surfaced + pre-treated

#### MOSMOCBAKRPATCH



multi-surfaced pre-treated

8x13.5 akron mosaic 2 sheets / set

#### MOSMOCBKAMPATCH



multi-surfaced pre-treated



| 12x12 kama mosaic | 2 sheets / set (A+B)