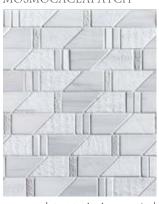

#### MOSMOCACLAPATCH

9x12 clark mosaic multi-surfaced + pre-treated

\*\*\*See other coordinating Arabescato and Carrara items in our CHELSEA 4 collection\*\*\*