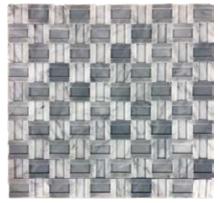

#### MOSMOCBKAMPATCH

multi-surfaced pre-treated

| 12x12 kama mosaic | 2 sheets / set (A+B)