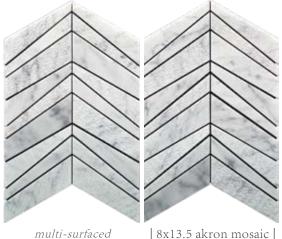

# Chelsea 5

marble stoneware





## Trabescato

#### MOSMOAR412BEV



honed pre-treated

| 4x12 bevel |

#### MOSMOAR412PIQ



honed pre-treated

4x12 bevel piquet

#### MOSMOAR412OXF



honed pre-treated

4x12 bevel oxford

### Carrara

#### MOSMOCA412BEV



honed pre-treated

4x12 bevel

MOSMOCA412PIQ



honed pre-treated

4x12 bevel piquet

#### MOSMOCA412OXF



honed pre-treated

4x12 bevel oxford

#### MOSMOCAAKRPATCH



pre-treated

8x13.5 akron mosaic 2 sheets / set

#### MOSMOCACLAPATCH



9x12 clark mosaic multi-surfaced + pre-treated

\*\*\*See other coordinating Arabescato and Carrara items in our CHELSEA 4 collection\*\*\*

# <u> Italian Bardiglio</u>

#### MOSMOIB412BEV



honed pre-treated

MOSMOIB412

honed pre-treated

4x12 bevel

4x12

MOSMOIB412PIQ



honed pre-treated

4x12 bevel piquet

#### MOSMOIBBASEH



honed pre-treated

#### MOSMOIB412OXF



honed pre-treated

4x12 bevel oxford

#### MOSMOIBPENH

honed + pre-treated | 5/8x12 pencil |

#### MOSMOIBCAPH



5x12 base honed pre-treated

# Slixed Color Slosaics

#### MOSMOCBCLAPATCH



9x12 clark mosaic multi-surfaced + pre-treated

#### MOSMOCBWESTPATCH



| 11x11 western 3D mosaic | multi-surfaced + pre-treated

#### MOSMOCBJADE



| 12