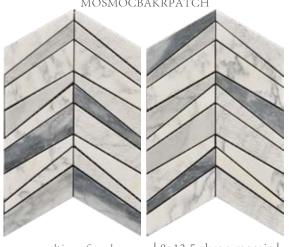

#### MOSMOCAAKRPATCH

pre-treated

8x13.5 akron mosaic 2 sheets / set

#### MOSMOCBAKRPATCH

multi-surfaced pre-treated

8x13.5 akron mosaic 2 sheets / set