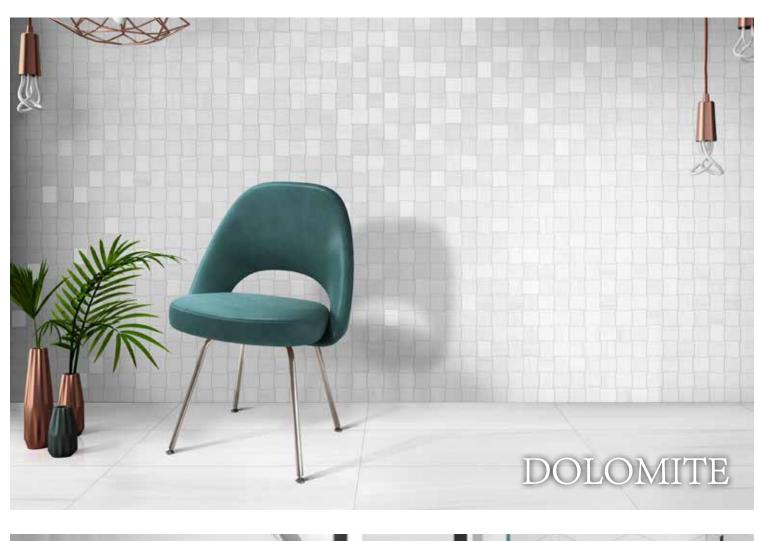

#### ELECADOBN324

satin finish

| 3x24 bullnose |

satin finish (32 faces)

24x24 |

ELECADO24D

satin finish

| 24x24 deco |