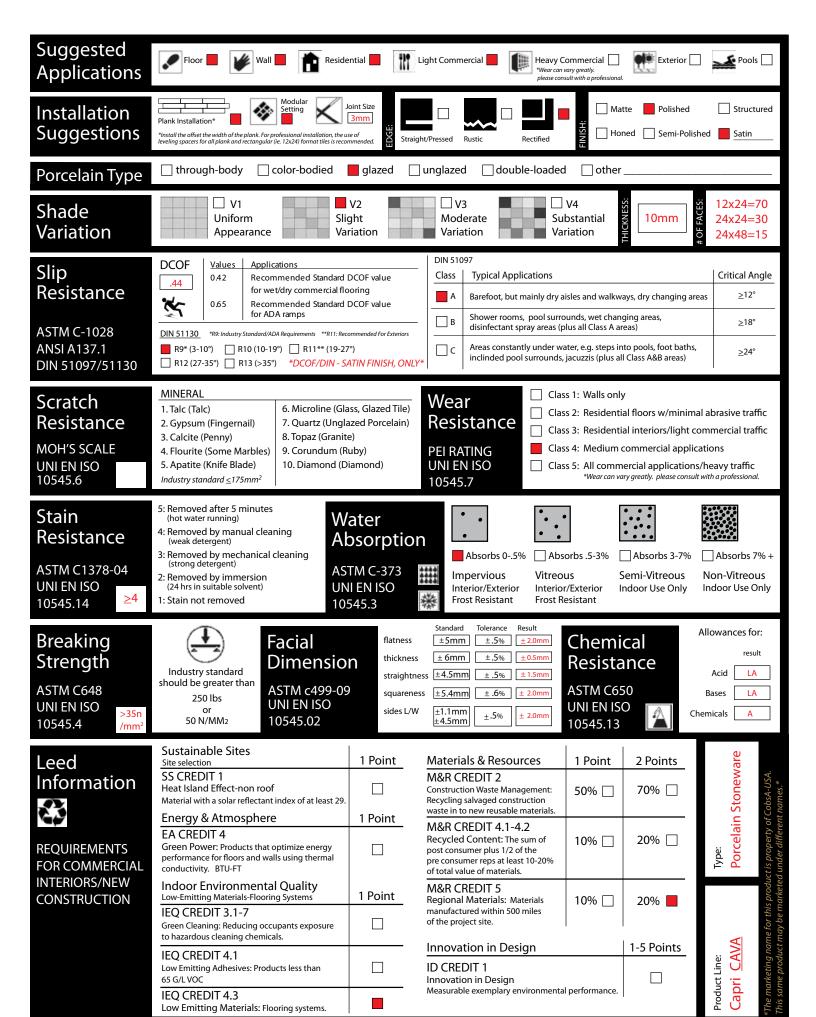

finish

ELECACVMOSINT



intereccio mosaic satin finish

ELECACVMOSHER



| herringbone mosaic | satin finish

ELECACVMOS22

| 24x24 deco |



2x2 mosaic satin finish

ELECACVMOSHEX



4x4 hexagon satin finish





polished finish (23 faces) | 24x48 |





satin finish (60 faces)

| 12x24 |

#### ELECADOBN324

satin finish

| 3x24 bullnose |





satin finish (32 faces)

24x24 |

ELECADO24D



satin finish

| 24x24 deco |

ELECADO312



ELECADOTOR

| 2x12 torello | satin finish

#### ELECADOPEN

| 1x12 pencil | satin finish

ELECADOMOSLATTL



| lattice mosaic | polished finish

ELECADOMOSINTL



| intereccio mosaic | polished finish

ELECADOMOSLANTL



| lantern mosaic | polished finish

ELECADOMOS22



2x2 mosaic satin finish

ELECADOMOSHEXL



| 4x4 hexagon | polished finish