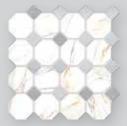

| herringbone mosaic | satin finish

ELECACVMOS22

| 24x24 deco |

2x2 mosaic satin finish

ELECACVMOSHEX

4x4 hexagon satin finish

polished finish (23 faces) | 24x48 |

satin finish (60 faces)