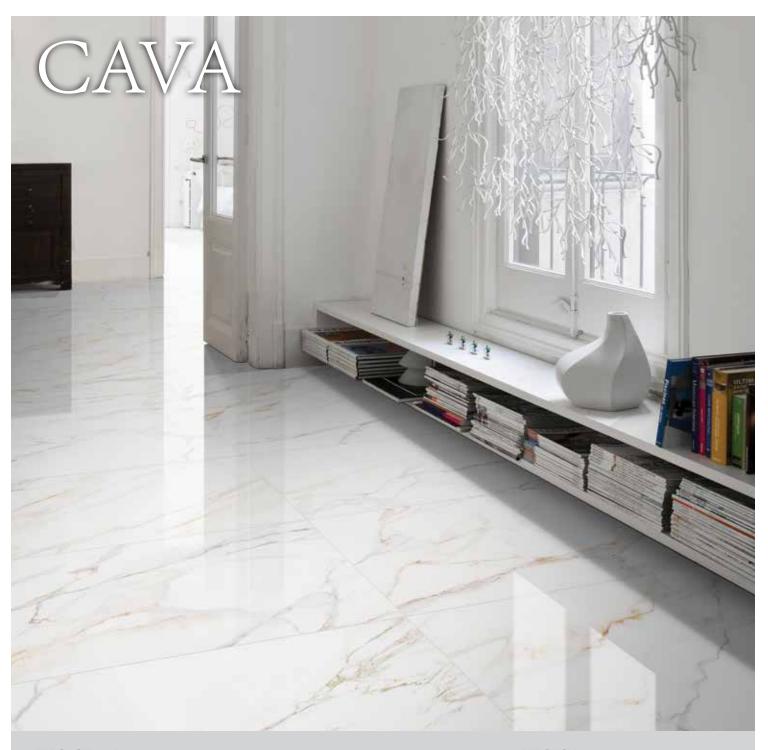

#### ELECACVBN324

satin finish

| 24x48 |

| 3x24 bullnose |

satin finish (30 faces)

| 24x24 |

satin finish

satin finish | 3x12 |