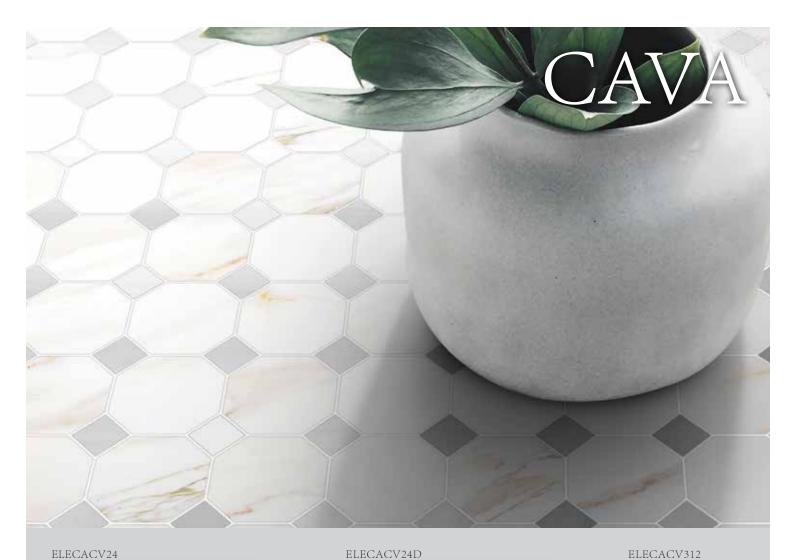

## Capri

porcelain stoneware









satin finish (9 faces) | 24x48 |



satin finish (36 faces)

| 12x24 |

ELECACRBN324

satin finish

3x24 bullnose



# CARRARA





satin finish (18 faces)

| 24x24 |

ELECACRMOS22



ELECACR312



ELECACRMOSHEX



4x4 hexagon satin finish







### ELECACV1224



satin finish (70 faces)

| 12x24 |

#### ELECACVBN324



satin finish

| 24x48 |

| 3x24 bullnose |







satin finish (30 faces)

| 24x24 |

satin finish



satin finish | 3x12 |

ELECACVTOR



ELECACVPEN

| 1x12 pencil | satin finish

ELECACVMOSOCT



| 3x3 octagon | satin finish

ELECACVMOSINT



intereccio mosaic satin finish

ELECACVMOSHER



| herringbone mosaic | satin finish

ELECACVMOS22

| 24x24 deco |



2x2 mosaic satin finish

ELECACVMOSHEX



4x4 hexagon satin finish





polished finish (23 faces) | 24x48 |





satin finish (60 faces)

| 12x24 |

#### ELECADOBN324

satin finish

| 3x24 bullnose |





satin finish (32 faces)

24x24 |

ELECADO24D



satin finish

| 24x24 deco |

ELECADO312



ELECADOTOR

| 2x12 torello | satin finish

#### ELECADOPEN

| 1x12 pencil | satin finish

ELECADOMOSLATTL



| lattice mosaic | polished finish

ELECADOMOSINTL



| intereccio mosaic