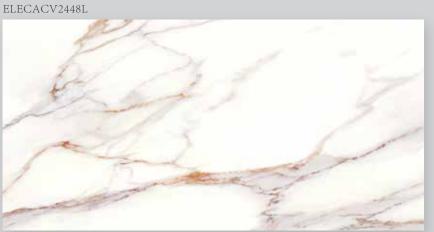

## Capri

porcelain stoneware









satin finish (9 faces) | 24x48 |



satin finish (36 faces)

| 12x24 |

ELECACRBN324

satin finish

3x24 bullnose



# CARRARA





satin finish (18 faces)

| 24x24 |

ELECACRMOS22



ELECACR312



ELECACRMOSHEX



4x4 hexagon satin finish







### ELECACV1224



satin finish (70 faces)

| 12x24 |

#### ELECACVBN324



satin finish

| 24x48 |

| 3x24 bullnose |







satin finish (30 faces)

| 24x24 |

satin finish



satin finish | 3x12 |

ELECACVTOR



ELECACVPEN

| 1x12 pencil | satin finish

ELECACVMOSOCT



| 3x3 octagon | satin finish

ELECACVMOSINT



intereccio mosaic satin finish

ELECACVMOSHER



| herringbone mosaic | satin finish

ELECACVMOS22

| 24x24 deco |



2x2 mosaic satin finish

ELECACVMOSHEX



4x4 hexagon satin finish





polished finish (23 faces) | 24x48 |





satin finish (60 faces)

| 12x24 |

#### ELECADOBN324

satin finish

| 3x24 bullnose |





satin finish (32 faces)

24x24 |

ELECADO24D



satin finish

| 24x24 deco |

ELECADO312



ELECADOTOR

| 2x12 torello | satin finish

#### ELECADOPEN