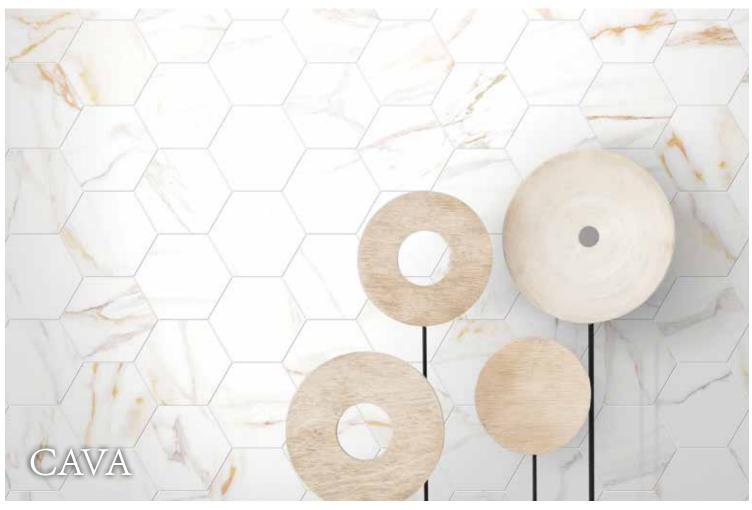

### ELECACV1224

satin finish (70 faces)

| 12x24 |

#### ELECACVBN324

satin finish

| 24x48 |

| 3x24 bullnose |

satin finish (30 faces)

| 24x24 |

satin finish

satin finish | 3x12 |