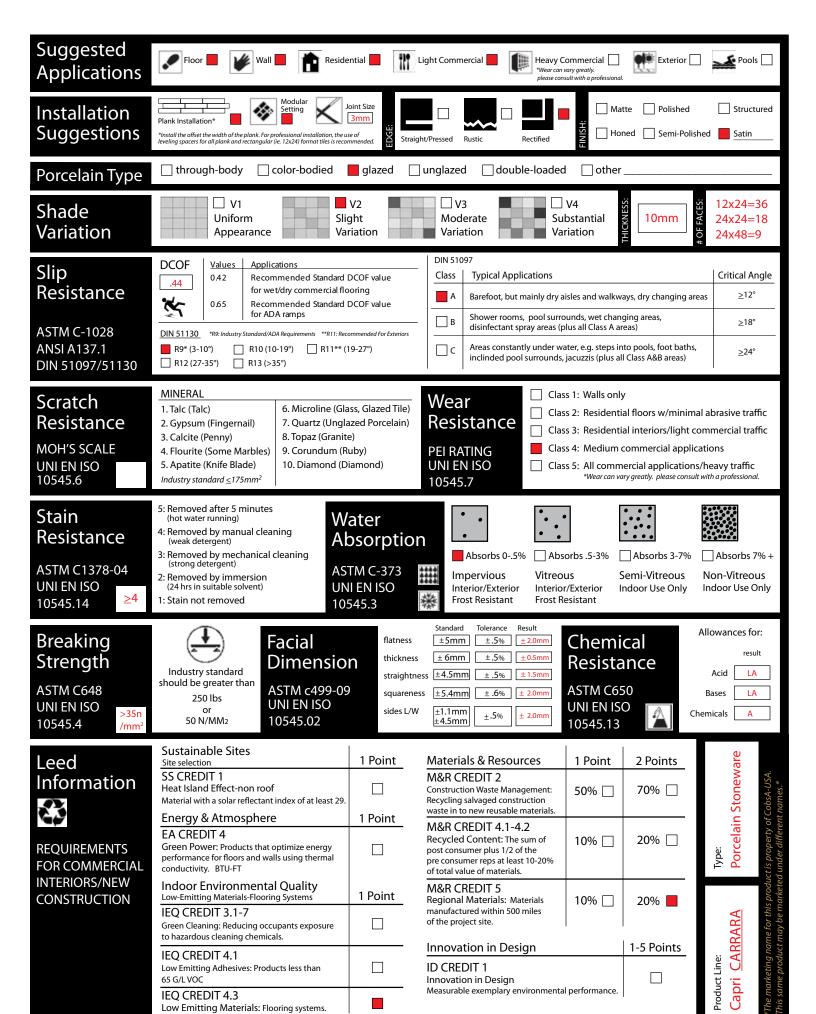

## Capri

porcelain stoneware

satin finish (9 faces) | 24x48 |

satin finish (36 faces)

| 12x24 |

ELECACRBN324

satin finish

3x24 bullnose