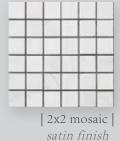

| herringbone mosaic | satin finish

ELECACVMOS22

| 24x24 deco |

2x2 mosaic satin finish

ELECACVMOSHEX

4x4 hexagon satin finish

polished finish (23 faces) | 24x48 |

satin finish (60 faces)

ELECADOMOS22

2x2 mosaic satin finish

ELECADOMOSHEXL

| 4x4 hexagon | polished finish