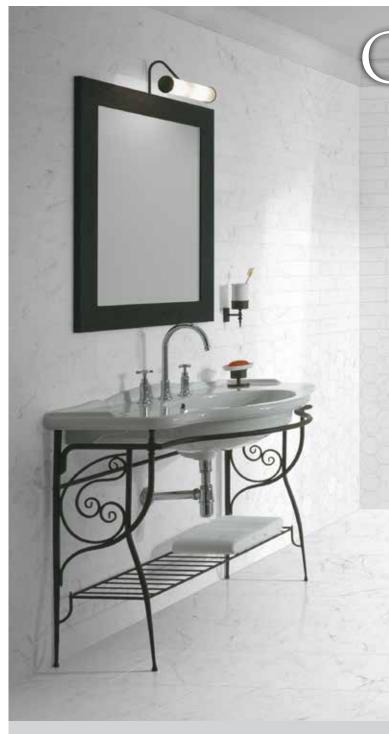

# CARRARA

satin finish (18 faces)

| 24x24 |

ELECACRMOS22

ELECACR312

ELECACRMOSHEX

4x4 hexagon satin finish