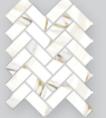

| herringbone mosaic | satin finish

ELECACVMOS22

| 24x24 deco |

2x2 mosaic satin finish

ELECACVMOSHEX

4x4 hexagon satin finish

polished finish (23 faces) | 24x48 |

satin finish (60 faces)