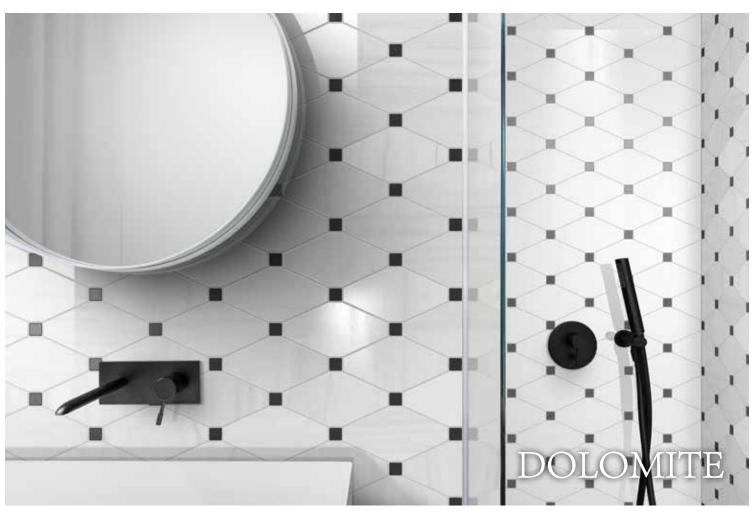

#### ELECADOBN324

satin finish

| 3x24 bullnose |

satin finish (32 faces)

24x24 |

ELECADO24D

satin finish

| 24x24 deco |