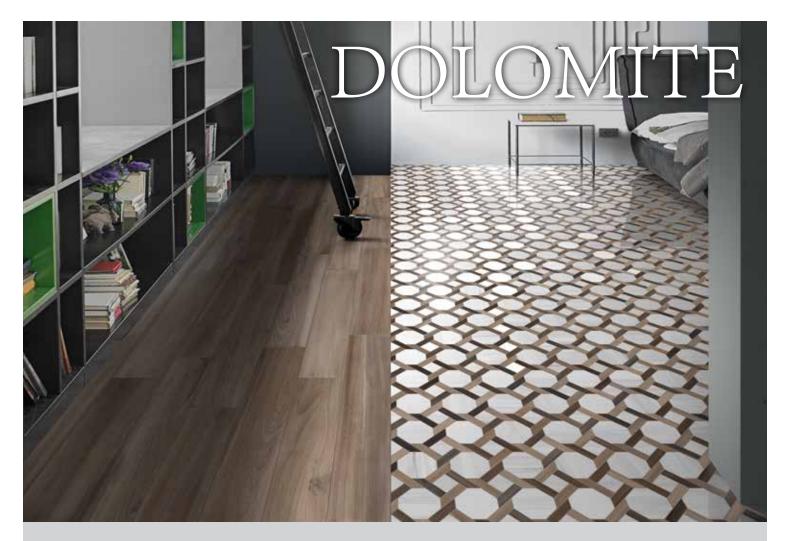

#### ELECADOPEN

| 1x12 pencil | satin finish

ELECADOMOSLATTL

| lattice mosaic | polished finish

ELECADOMOSINTL

| intereccio mosaic | polished finish

ELECADOMOSLANTL

| lantern mosaic | polished finish

ELECADOMOS22

2x2 mosaic satin finish

ELECADOMOSHEXL

| 4x4 hexagon | polished finish