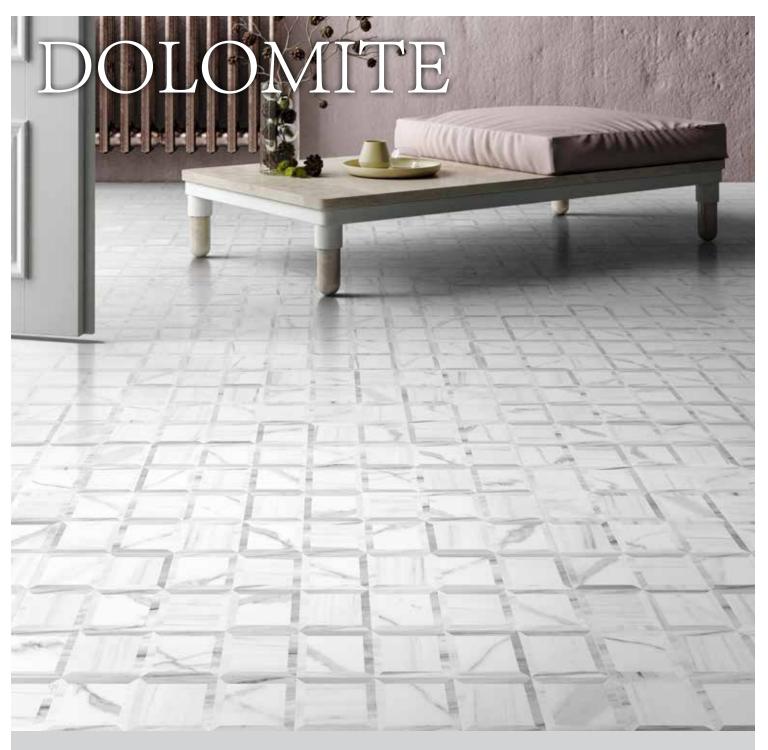

#### ELECADOPEN

| 1x12 pencil | satin finish

ELECADOMOSLATTL

| lattice mosaic | polished finish

ELECADOMOSINTL

| intereccio mosaic | polished finish

ELECADOMOSLANTL

| lantern mosaic | polished finish

ELECADOMOS22

2x2 mosaic satin finish

ELECADOMOSHEXL

| 4x4 hexagon | polished finish