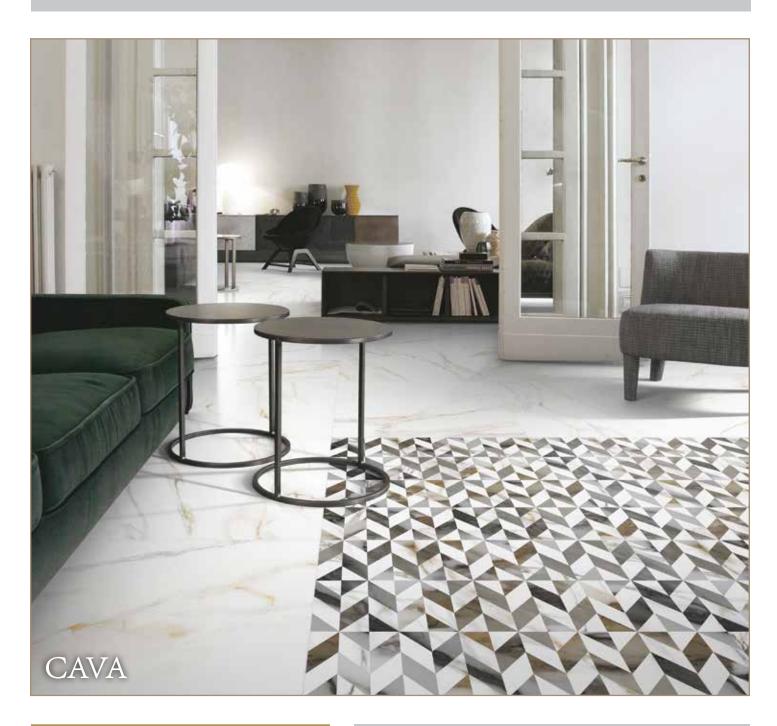

## Capri

porcelain stoneware









satin finish (9 faces) | 24x48 |



satin finish (36 faces)

| 12x24 |

ELECACRBN324

satin finish

3x24 bullnose



# CARRARA





satin finish (18 faces)

| 24x24 |

ELECACRMOS22



ELECACR312



ELECACRMOSHEX



4x4 hexagon satin finish







### ELECACV1224



satin finish (70 faces)

| 12x24 |

#### ELECACVBN324



satin finish

| 24x48 |

| 3x24 bullnose |







satin finish (30 faces)

| 24x24 |

satin finish



satin finish | 3x12 |

ELECACVTOR



ELECACVPEN

| 1x12 pencil | satin finish

ELECACVMOSOCT



| 3x3 octagon | satin finish

ELECACVMOSINT



intereccio mosaic satin finish

ELECACVMOSHER



| herringbone mosaic | satin finish

ELECACVMOS22

| 24x24 deco |



2x2 mosaic satin finish

ELECACVMOSHEX



4x4 hexagon satin finish





polished finish (23 faces) | 24x48