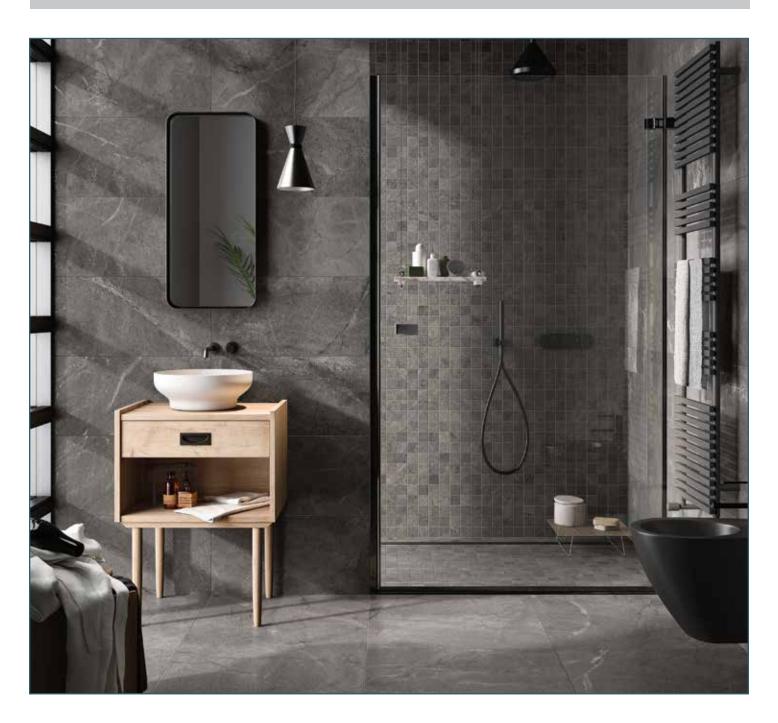

## **Blue Springs**

porcelain stoneware

DOMBSBE1224

DOMBSBE24

| 12 x 24 | | | 24 x 24 |

DOMBSBEMOS22

2 x 2 mosaic

DOMBSDGMOS22